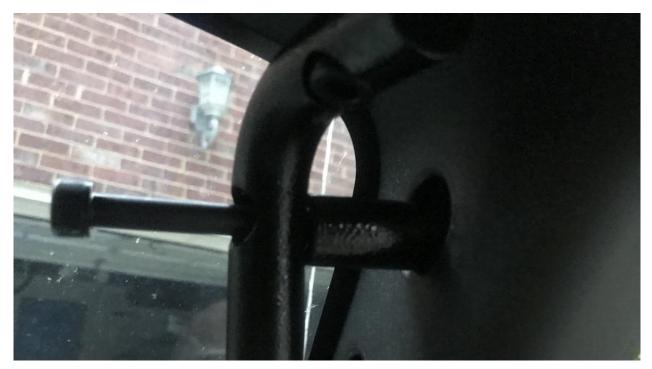

Figure E

6. Hand-thread the bolt into the top hole of the two bolts removed (Figure F).

Figure F

7. Slide the longer spacer in between the Grabar and the frame and insert the longer bolt (Figure G).

Figure G