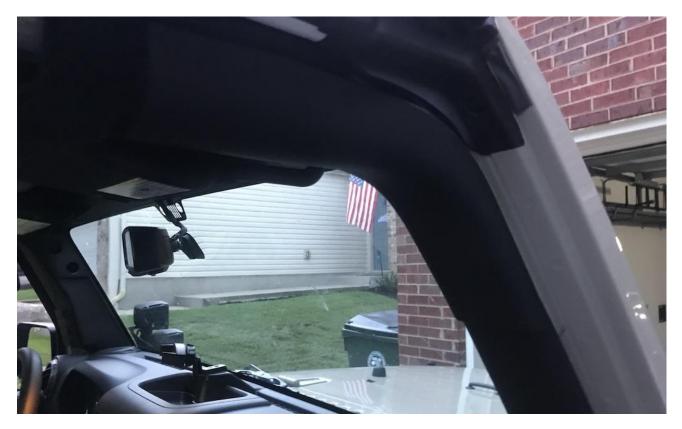

### Installation Instructions:

1. Locate the two inner bolts at the top corner of the passenger's door frame (Figure A).

Figure A

2. Using a 13mm socket wrench, remove the lower of the two corner bolts (Figure B).