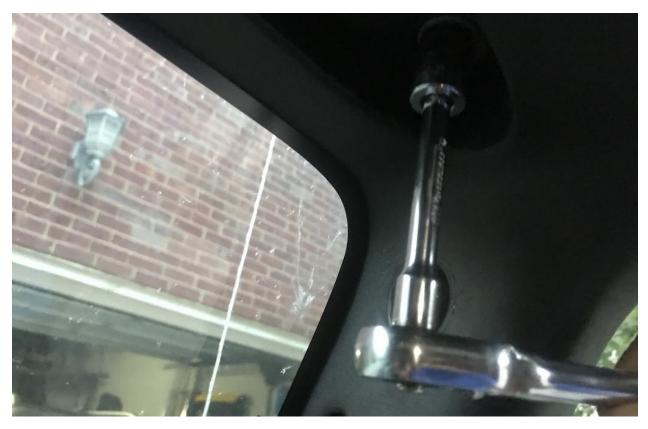

Figure B

3. Using a 13mm socket wrench, remove the upper of the two corner bolts (Figure C).

Figure C

4. Place the shorter of the two bolts through the passenger-side Grabar (Figure D).

Figure D

5. Set the shorter spacer on top of the passenger Grabar (Figure E).

Figure E

6. Hand-thread the bolt into the top hole of the two bolts removed (Figure F).

Figure F

7. Slide the longer spacer in between the Grabar and the frame and insert the longer bolt (Figure G).

Figure G