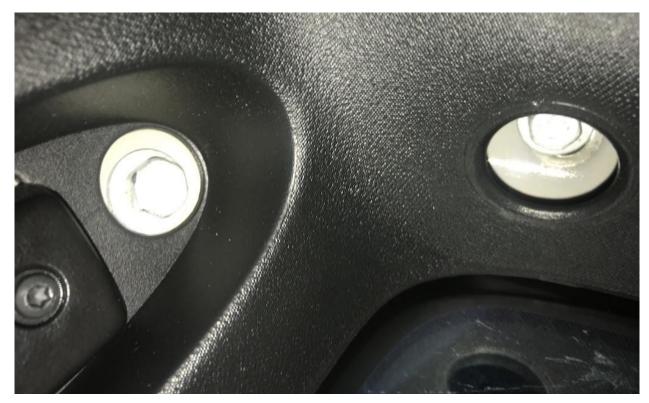

### Installation Instructions:

1. Locate the two inner bolts at the top corner of the passenger's door frame (Figure A).

Figure A

2. Using a 13mm socket wrench, remove the lower of the two corner bolts (Figure B).