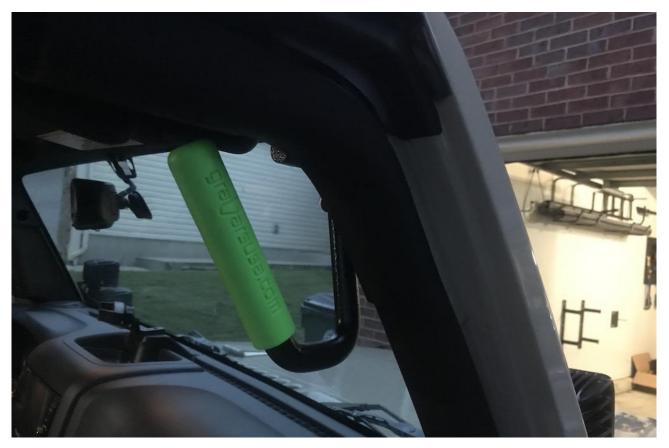

8. Using a 6mm Allen wrench, tighten the bolts into place (Figure H).

Figure H

9. Repeat Steps 1-8 on the driver's side.

Before

After

Installation Instructions Written by ExtremeTerrain Customer J. Sandlin 08/19/2018