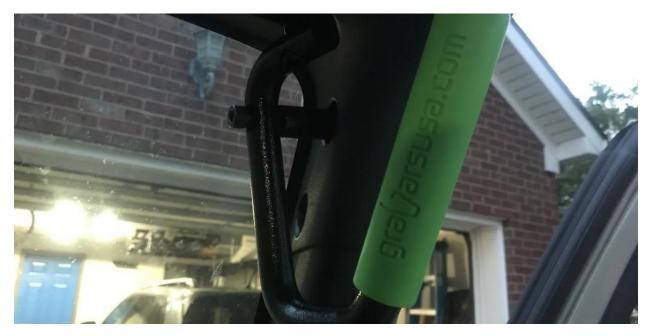

8. Using a 6mm Allen wrench, tighten the bolts into place (Figure H).

Figure H

9. Repeat Steps 1-8 on the driver's side.

Before

After

Installation Instructions Written by ExtremeTerrain Customer J. Sandlin 08/19/2018