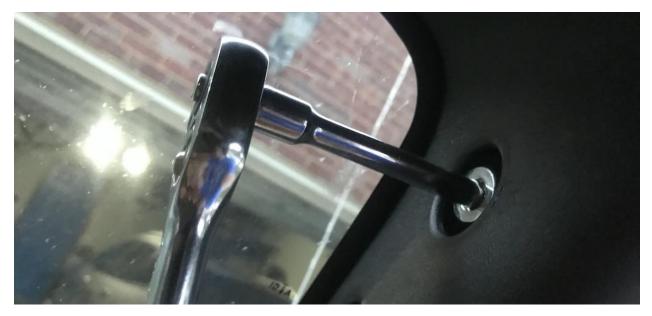

### Installation Instructions:

1. Locate the two inner bolts at the top corner of the passenger's door frame (Figure A).

Figure A

2. Using a 13mm socket wrench, remove the lower of the two corner bolts (Figure B).

Figure B

3. Using a 13mm socket wrench, remove the upper of the two corner bolts (Figure C).

Figure C

4. Place the shorter of the two bolts through the passenger-side Grabar (Figure D).

Figure D

5. Set the shorter spacer on top of the passenger Grabar (Figure E).