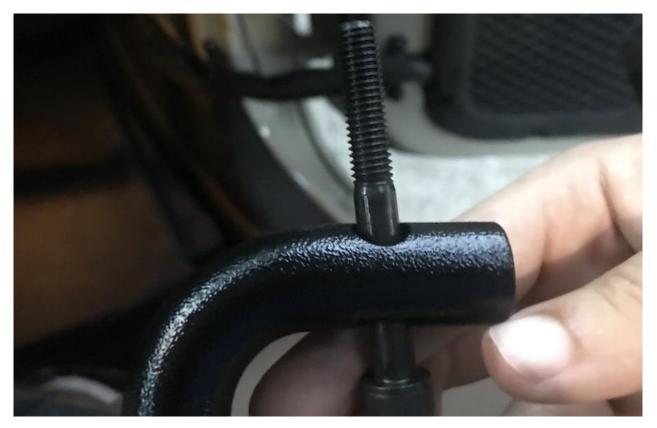

Figure E

6. Hand-thread the bolt into the top hole of the two bolts removed (Figure F).

Figure F

7. Slide the longer spacer in between the Grabar and the frame and insert the longer bolt (Figure G).

Figure G

8. Using a 6mm Allen wrench, tighten the bolts into place (Figure H).

Figure H

9. Repeat Steps 1-8 on the driver's side.

Before

After

Installation Instructions Written by ExtremeTerrain Customer J. Sandlin 08/19/2018