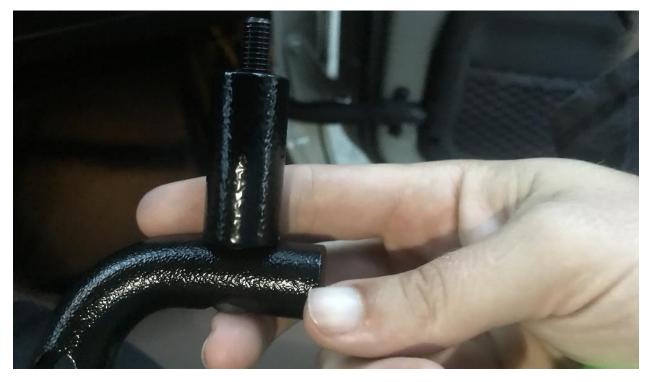

Figure B

3. Using a 13mm socket wrench, remove the upper of the two corner bolts (Figure C).

Figure C

4. Place the shorter of the two bolts through the passenger-side Grabar (Figure D).

Figure D

5. Set the shorter spacer on top of the passenger Grabar (Figure E).