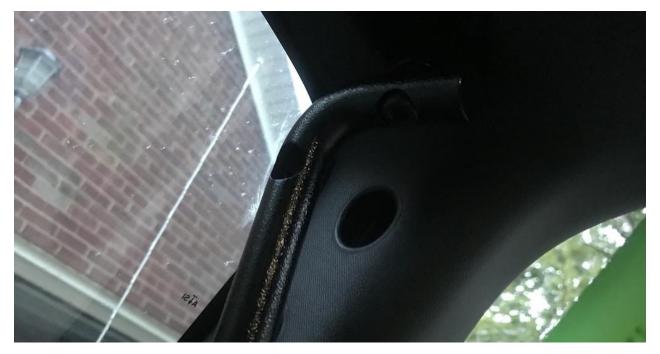

### Installation Instructions:

1. Locate the two inner bolts at the top corner of the passenger's door frame (Figure A).

Figure A

2. Using a 13mm socket wrench, remove the lower of the two corner bolts (Figure B).