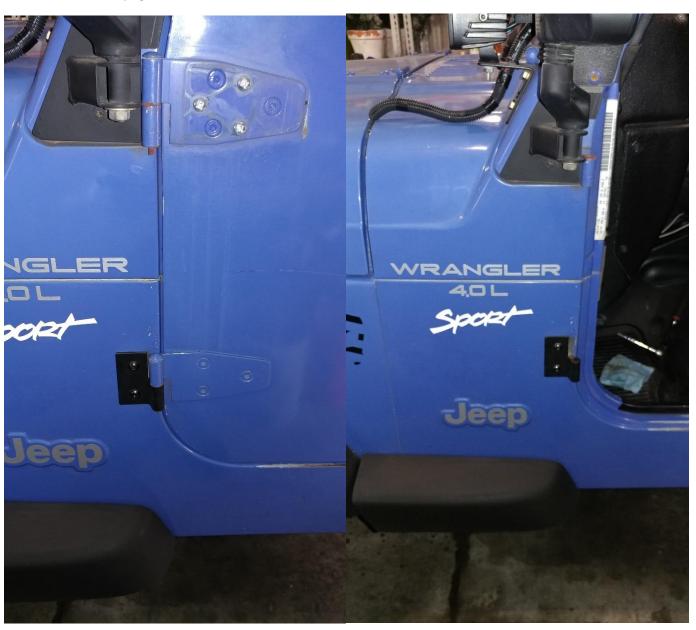

## **GraBars BootBars Foot Pegs - Black (87-06 Wrangler TJ & YJ)**

**Installation Time:** 30 Minutes

## **Installation Instructions:**

1. Before foot peg installation, remove the door

2. Parts provided with the GraBars BootBars Foot Pegs

3. Per side one 8mm allen bolt, 2 washers and one 14mm nut

4. The bolt head will be recessed into the foot peg. Driver side shown