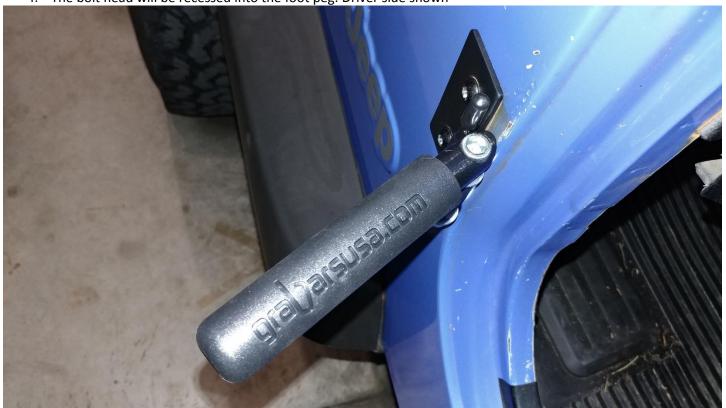

## **Installation Instructions:**

1. Before foot peg installation, remove the door

2. Parts provided with the GraBars BootBars Foot Pegs

3. Per side one 8mm allen bolt, 2 washers and one 14mm nut

4. The bolt head will be recessed into the foot peg. Driver side shown