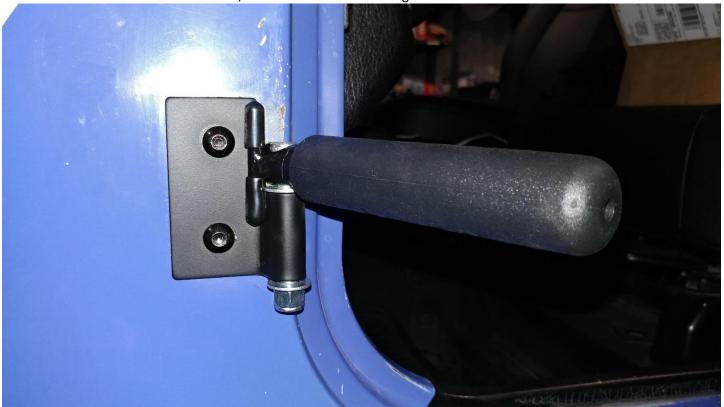

5. Insert the bolt then one washer, insert the bolt into the hinge finish off with one washer and then the nut.

6. Tighten hardware and installation is complete. Passenger side shown Wallansus and all