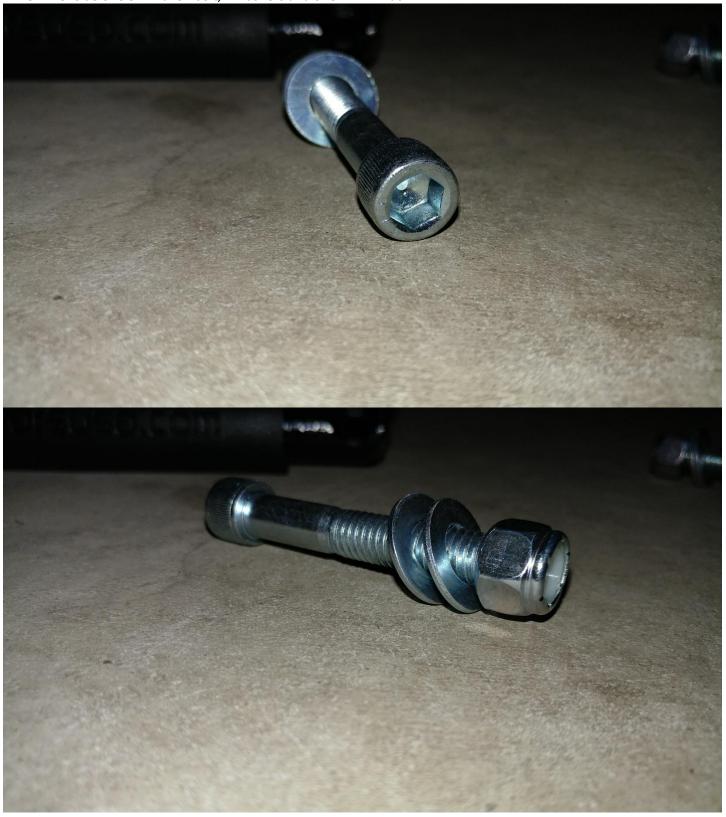

## **Installation Instructions:**

1. Before foot peg installation, remove the door

2. Parts provided with the GraBars BootBars Foot Pegs

3. Per side one 8mm allen bolt, 2 washers and one 14mm nut

4. The bolt head will be recessed into the foot peg. Driver side shown

5. Insert the bolt then one washer, insert the bolt into the hinge finish off with one washer and then the nut.

6. Tighten hardware and installation is complete. Passenger side shown Wallansus and all