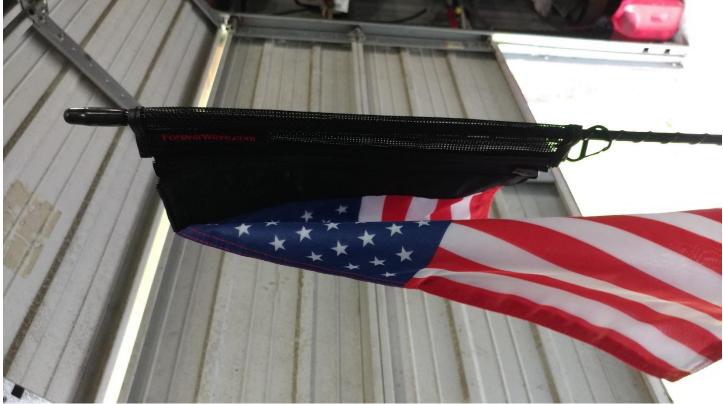

# 6. Reinstall the rubber tip

7. Make sure this portion of the zipper is located at the top. This is so the flag stars and bars are orientated correctly

8. Start the zipper