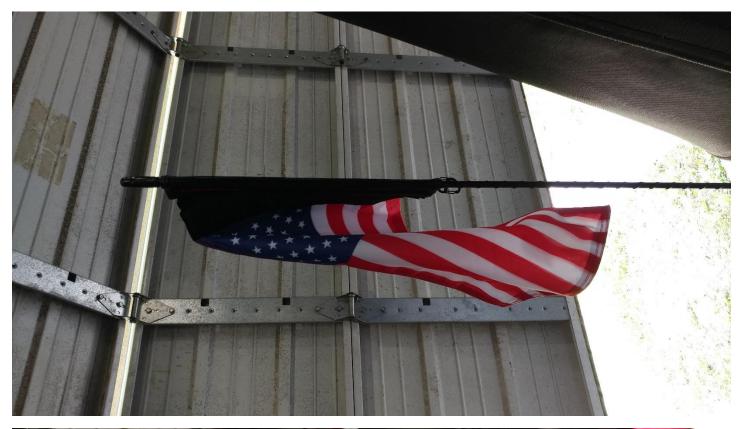

# Forever Wave USA Flag w/ CB Antenna Black Sleeve (87-18 Wrangler YJ, TJ, JK & JL)

**Installation Time:** 30 Minutes

### **Tools Required:**

✓ None

#### **Installation Instructions:**

1. Before



#### 2. Instructions provided



3. Rubber tip that needs to be removed



### 4. Rubber tip removed



5. Slide the Forever Wave CB Antenna Black Sleeve over the CB antenna





# 6. Reinstall the rubber tip



7. Make sure this portion of the zipper is located at the top. This is so the flag stars and bars are orientated correctly



8. Start the zipper



# 9. Pull the zipper down



10. Install the S clip on the CB antenna to hold the zipper down



### 11. Installation complete