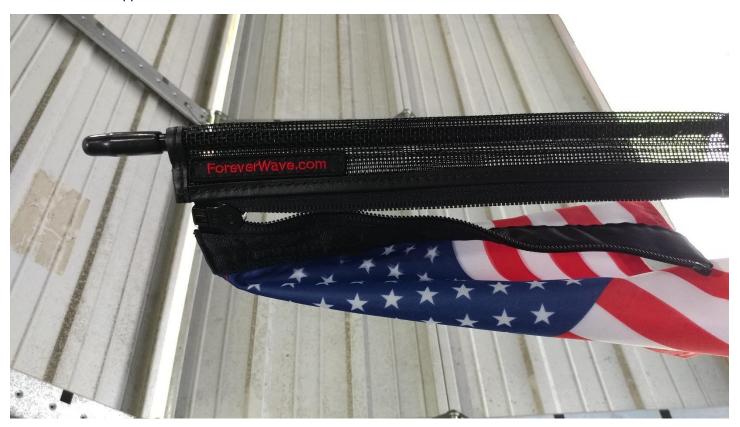

# 6. Reinstall the rubber tip

7. Make sure this portion of the zipper is located at the top. This is so the flag stars and bars are orientated correctly

8. Start the zipper

# 9. Pull the zipper down

10. Install the S clip on the CB antenna to hold the zipper down