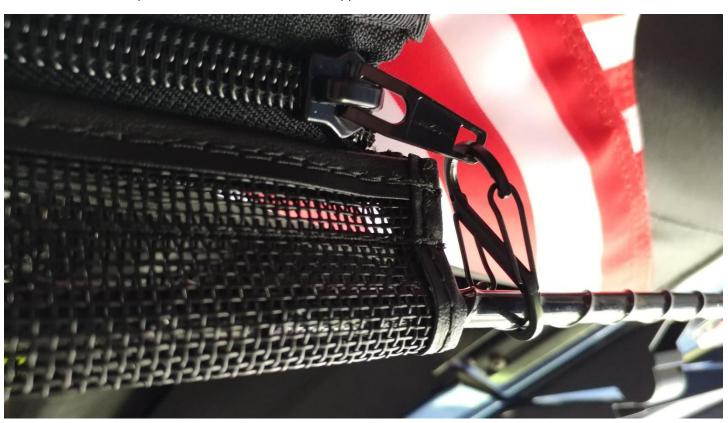

# 9. Pull the zipper down

10. Install the S clip on the CB antenna to hold the zipper down