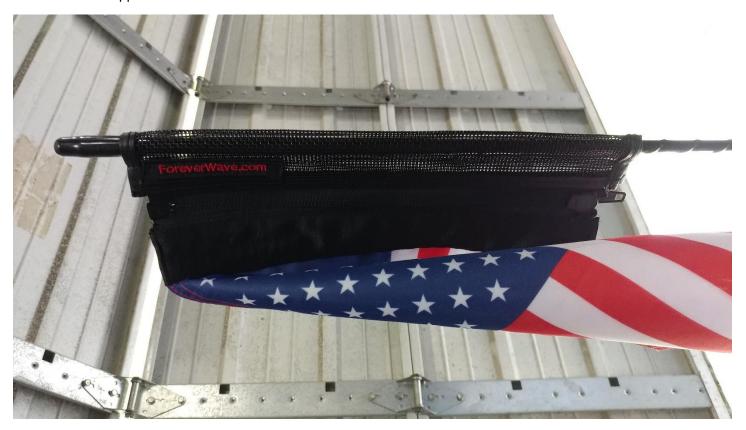

### 4. Rubber tip removed

5. Slide the Forever Wave CB Antenna Black Sleeve over the CB antenna

# 6. Reinstall the rubber tip

7. Make sure this portion of the zipper is located at the top. This is so the flag stars and bars are orientated correctly

8. Start the zipper