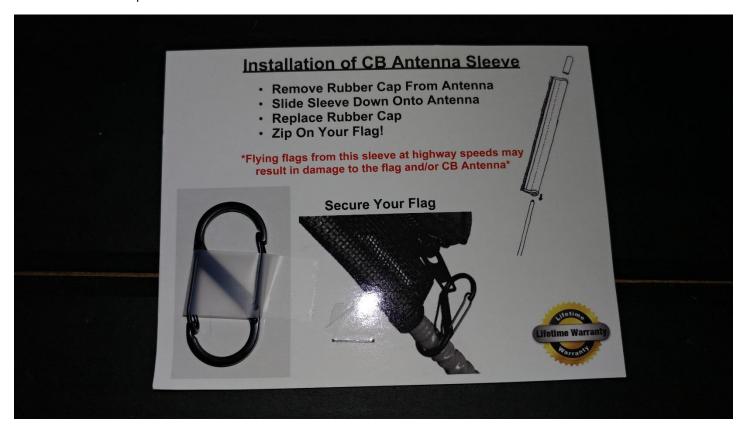

# Forever Wave USA Flag w/ CB Antenna Black Sleeve (87-18 Wrangler YJ, TJ, JK & JL)

**Installation Time:** 30 Minutes

### **Tools Required:**

✓ None

#### **Installation Instructions:**

1. Before



#### 2. Instructions provided



3. Rubber tip that needs to be removed



### 4. Rubber tip removed



5. Slide the Forever Wave CB Antenna Black Sleeve over the CB antenna





# 6. Reinstall the rubber tip



7. Make sure this portion of the zipper is located at the top. This is so the flag stars and bars are orientated correctly



8. Start the zipper



# 9. Pull the zipper down



10. Install the S clip on the CB antenna to hold the zipper down



### 11. Installation complete