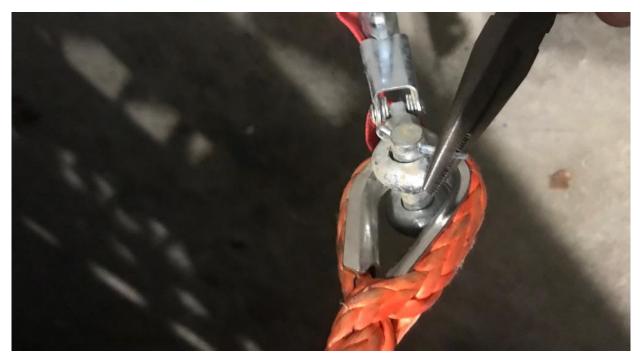

## **Installation Instructions:**

1. Carefully open the package using a box cutter or knife (Figure A) and ensure the ProLink XXL is included and undamaged.

Figure A

2. Remove the lynch pin holding the current winch hook to the rope (Figure B).

Figure B

3. With the lynch pin removed, pull out the bolt holding the hook to the winch rope (Figure C).

Figure C

4. Remove the winch hook completely (Figure D).

Figure D

5. Remove the snap ring from the ProLink XXL (Figure E).