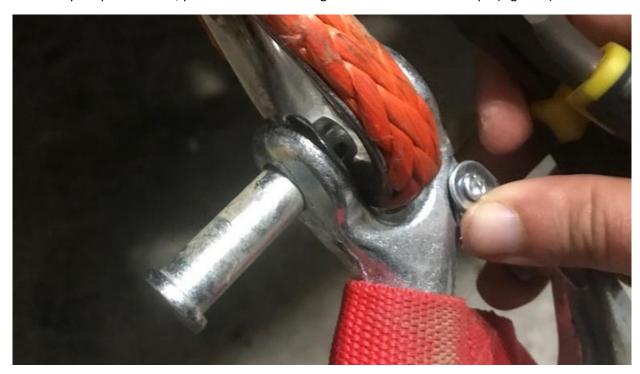

Figure B

3. With the lynch pin removed, pull out the bolt holding the hook to the winch rope (Figure C).

Figure C

4. Remove the winch hook completely (Figure D).

Figure D

5. Remove the snap ring from the ProLink XXL (Figure E).