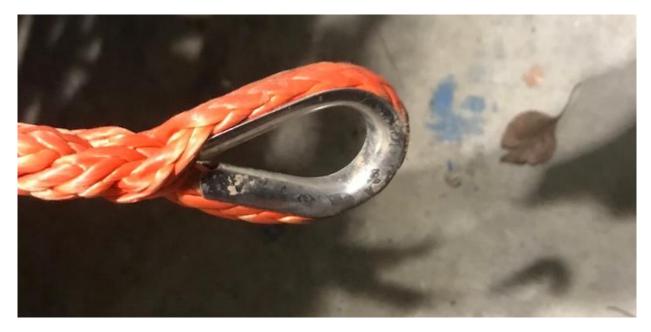

Figure E

6. Remove the placeholder bolt and place the winch rope inside the ProLink XXL (Figure F).

Figure F

7. Reinsert the placeholder bolt (Figure G).

Figure G

8. Place the snap ring back, ensuring it's seated completely in the snap ring groove (Figure H).