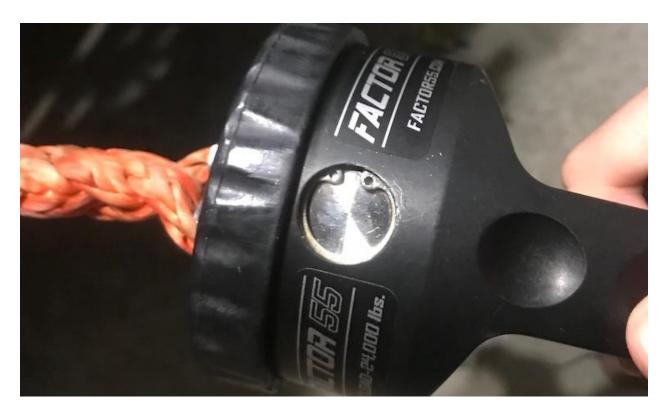

Figure E

6. Remove the placeholder bolt and place the winch rope inside the ProLink XXL (Figure F).

Figure F

7. Reinsert the placeholder bolt (Figure G).

Figure G

8. Place the snap ring back, ensuring it's seated completely in the snap ring groove (Figure H).

Figure H

Before

After

Installation Instructions Written by ExtremeTerrain Customer J. Sandlin 10/29/2017