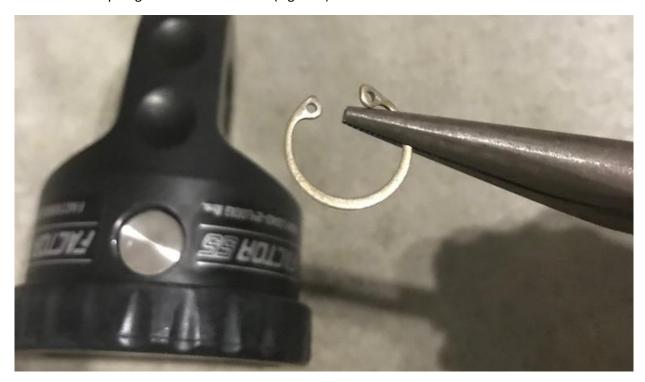

Figure B

3. With the lynch pin removed, pull out the bolt holding the hook to the winch rope (Figure C).

Figure C

4. Remove the winch hook completely (Figure D).

Figure D

5. Remove the snap ring from the ProLink XXL (Figure E).

Figure E

6. Remove the placeholder bolt and place the winch rope inside the ProLink XXL (Figure F).

Figure F

7. Reinsert the placeholder bolt (Figure G).

Figure G

8. Place the snap ring back, ensuring it's seated completely in the snap ring groove (Figure H).