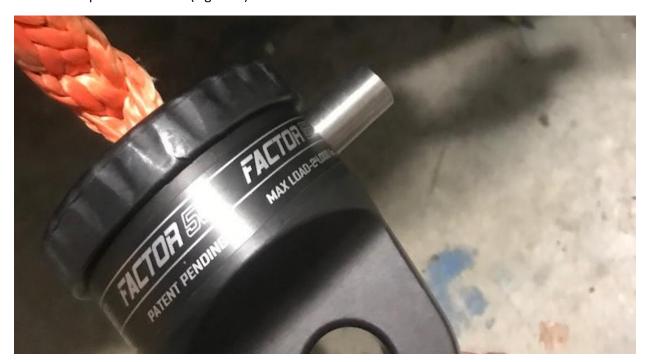

Figure E

6. Remove the placeholder bolt and place the winch rope inside the ProLink XXL (Figure F).

Figure F

7. Reinsert the placeholder bolt (Figure G).

Figure G

8. Place the snap ring back, ensuring it's seated completely in the snap ring groove (Figure H).