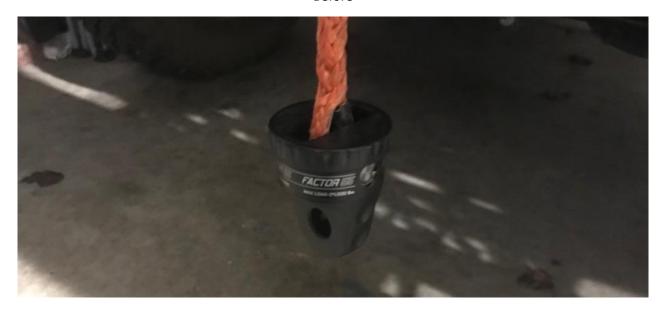

Figure E

6. Remove the placeholder bolt and place the winch rope inside the ProLink XXL (Figure F).

Figure F

7. Reinsert the placeholder bolt (Figure G).

Figure G

8. Place the snap ring back, ensuring it's seated completely in the snap ring groove (Figure H).

Figure H

Before

After

Installation Instructions Written by ExtremeTerrain Customer J. Sandlin 10/29/2017