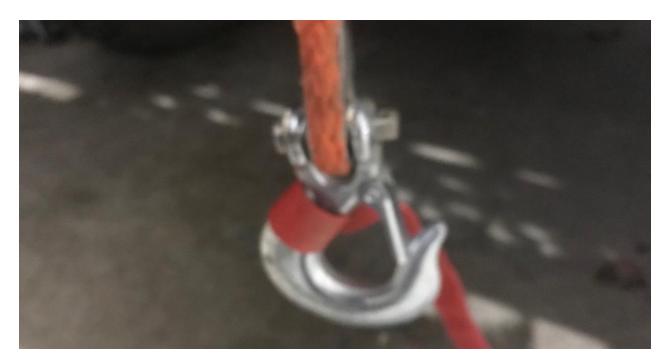

## **Installation Instructions:**

1. Carefully open the package using a box cutter or knife (Figure A) and ensure the ProLink XXL is included and undamaged.

Figure A

2. Remove the lynch pin holding the current winch hook to the rope (Figure B).

Figure B

3. With the lynch pin removed, pull out the bolt holding the hook to the winch rope (Figure C).

Figure C

4. Remove the winch hook completely (Figure D).

Figure D

5. Remove the snap ring from the ProLink XXL (Figure E).