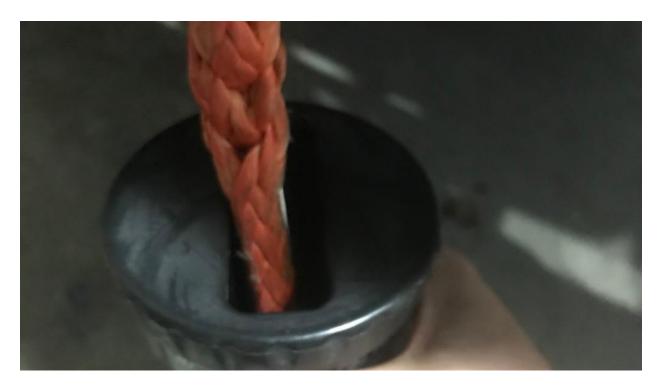

Figure E

6. Remove the placeholder bolt and place the winch rope inside the ProLink XXL (Figure F).

Figure F

7. Reinsert the placeholder bolt (Figure G).

Figure G

8. Place the snap ring back, ensuring it's seated completely in the snap ring groove (Figure H).