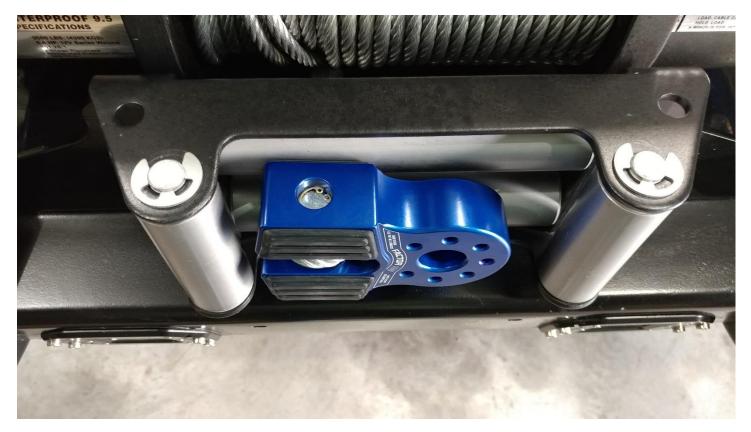

## 7. Reinstall the snap ring

8. Pull in the winch cable using your remote WATCH YOUR FINGERS

9. Installation complete

Installation Instructions Written by ExtremeTerrain Customer T. Boyer 3/6/2018