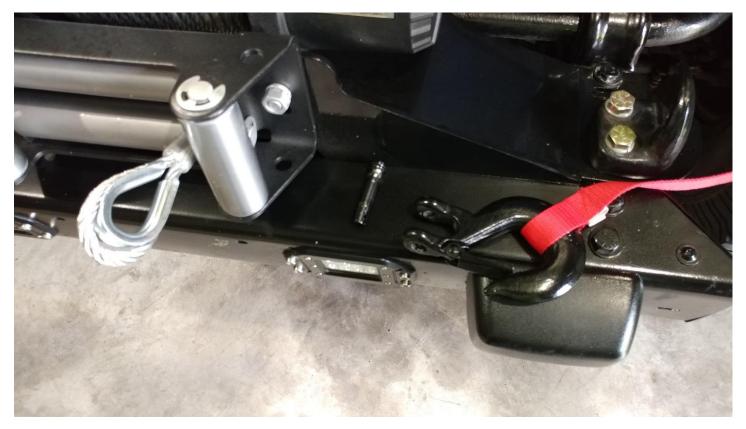

#### Installation Instructions:

1. Before

2. Using pliers remove the counter pin from the existing winch hook

3. With the counter pin removed, pull the pin and remove the hook from the winch cable.

4. Remove the snap ring from the Factor 55 FlatLink

5. Pull the pin after removing the snap ring

6. Insert the winch cable and slide the pin back into place