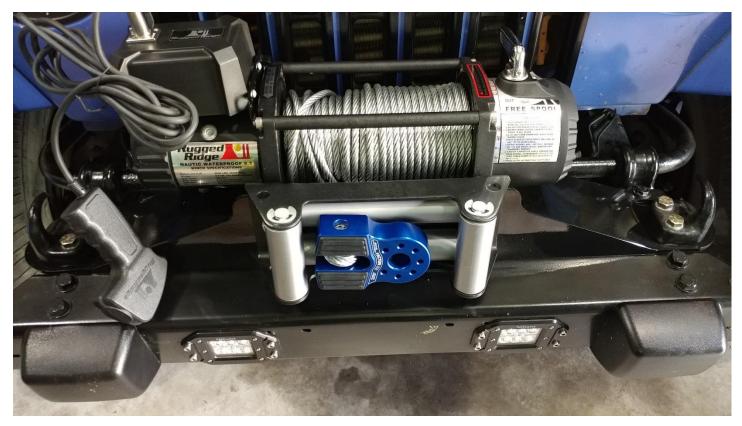

## 7. Reinstall the snap ring

8. Pull in the winch cable using your remote WATCH YOUR FINGERS

9. Installation complete

Installation Instructions Written by ExtremeTerrain Customer T. Boyer 3/6/2018