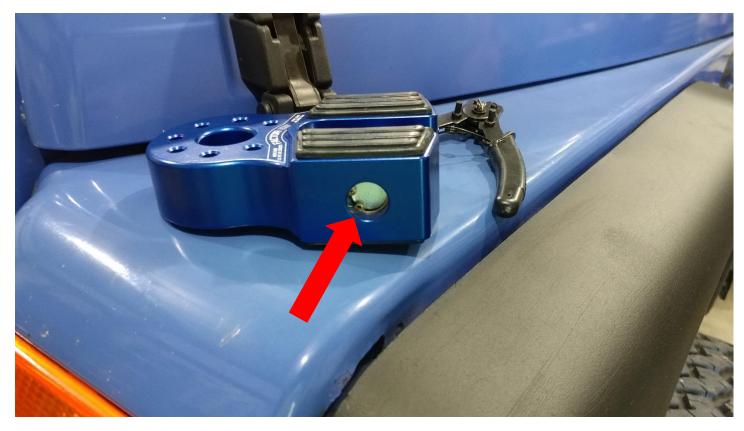

5. Pull the pin after removing the snap ring

6. Insert the winch cable and slide the pin back into place

## 7. Reinstall the snap ring

8. Pull in the winch cable using your remote WATCH YOUR FINGERS

9. Installation complete

Installation Instructions Written by ExtremeTerrain Customer T. Boyer 3/6/2018