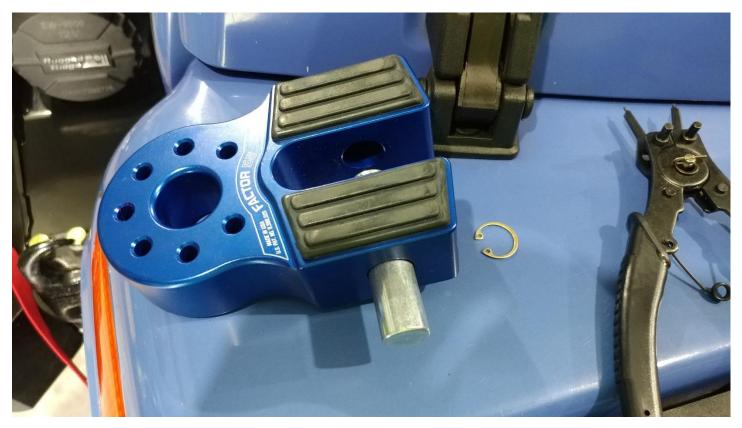

## **Tools Required:**

- ✓ Snap Ring Pliers
- ✓ Pliers

5. Pull the pin after removing the snap ring

6. Insert the winch cable and slide the pin back into place

## 7. Reinstall the snap ring

8. Pull in the winch cable using your remote WATCH YOUR FINGERS

9. Installation complete

Installation Instructions Written by ExtremeTerrain Customer T. Boyer 3/6/2018