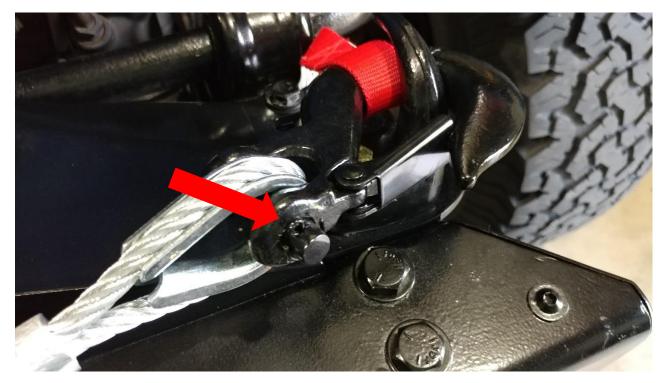

## **Tools Required:**

- ✓ Snap Ring Pliers
- ✓ Pliers

#### Installation Instructions:

1. Before

2. Using pliers remove the counter pin from the existing winch hook

3. With the counter pin removed, pull the pin and remove the hook from the winch cable.

4. Remove the snap ring from the Factor 55 FlatLink