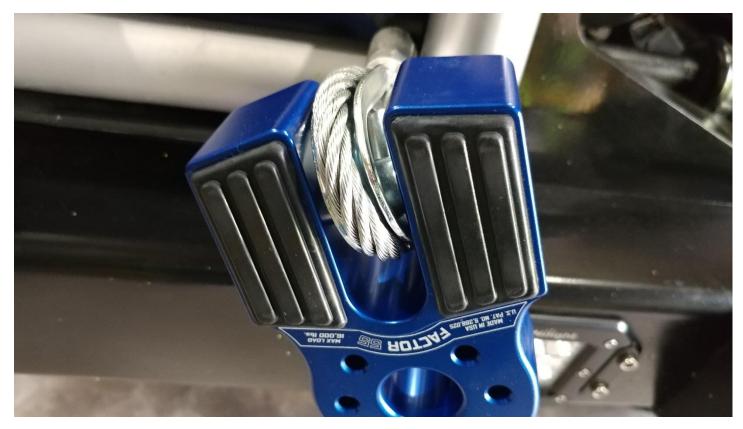

5. Pull the pin after removing the snap ring

6. Insert the winch cable and slide the pin back into place

## 7. Reinstall the snap ring

8. Pull in the winch cable using your remote WATCH YOUR FINGERS

9. Installation complete

Installation Instructions Written by ExtremeTerrain Customer T. Boyer 3/6/2018