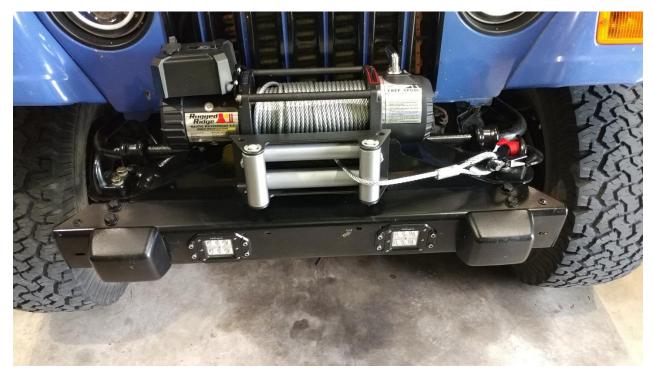

# Factor 55 FlatLink - Blue

#### Installation Instructions:

1. Before

2. Using pliers remove the counter pin from the existing winch hook

3. With the counter pin removed, pull the pin and remove the hook from the winch cable.

4. Remove the snap ring from the Factor 55 FlatLink