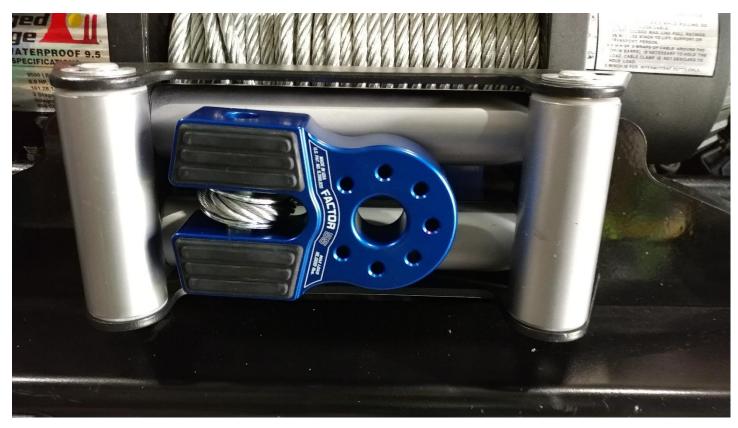

#### Installation Instructions:

1. Before

2. Using pliers remove the counter pin from the existing winch hook

3. With the counter pin removed, pull the pin and remove the hook from the winch cable.

4. Remove the snap ring from the Factor 55 FlatLink

5. Pull the pin after removing the snap ring

6. Insert the winch cable and slide the pin back into place