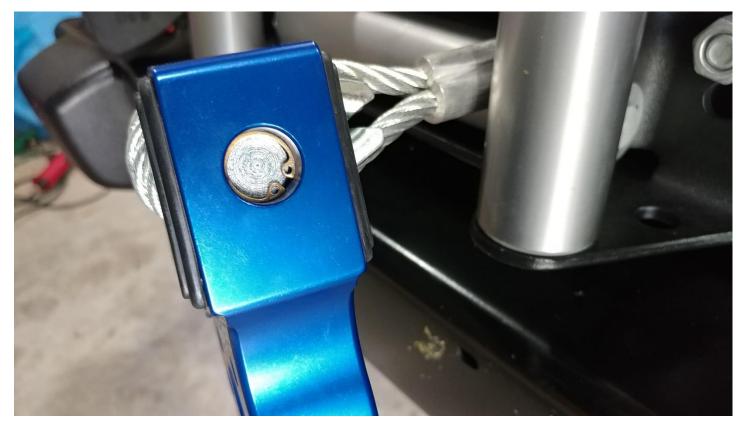

## 7. Reinstall the snap ring

8. Pull in the winch cable using your remote WATCH YOUR FINGERS

9. Installation complete

Installation Instructions Written by ExtremeTerrain Customer T. Boyer 3/6/2018