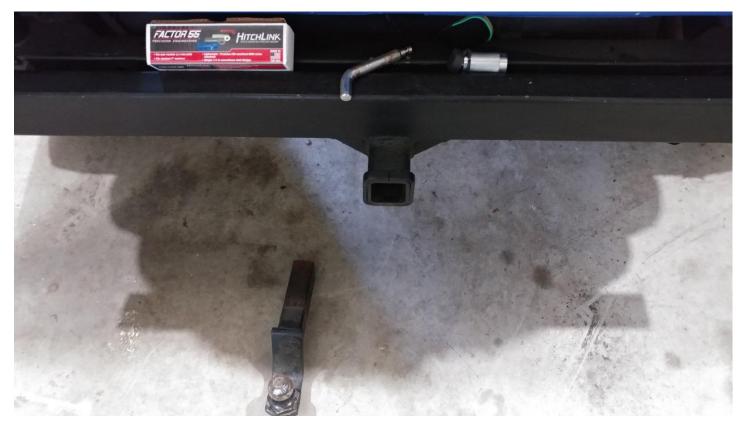

## Installation Instructions:

1. Before

2. If using a locking receiver pin, unlock the pin

3. Remove the receiver pin

4. Remove the existing hitch in the receiver

5. Slide in the Factor 55 Aluminum HitchLink 2.0

## 9. Installation complete

Installation Instructions Written by ExtremeTerrain Customer T. Boyer 3/12/2018