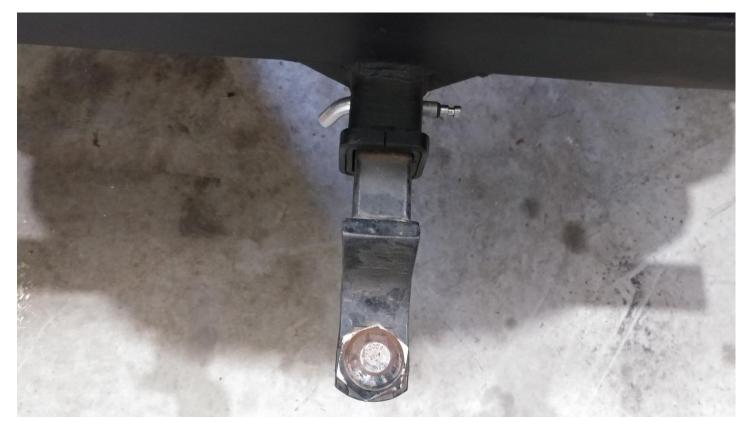

## Installation Instructions:

1. Before

2. If using a locking receiver pin, unlock the pin

3. Remove the receiver pin

4. Remove the existing hitch in the receiver

5. Slide in the Factor 55 Aluminum HitchLink 2.0

6. The Factor 55 Aluminum HitchLink 2.0 has two mounting holes the receiver pin can be used in

7. When the desired hole is found install the receiver pin

8. Lock the pin