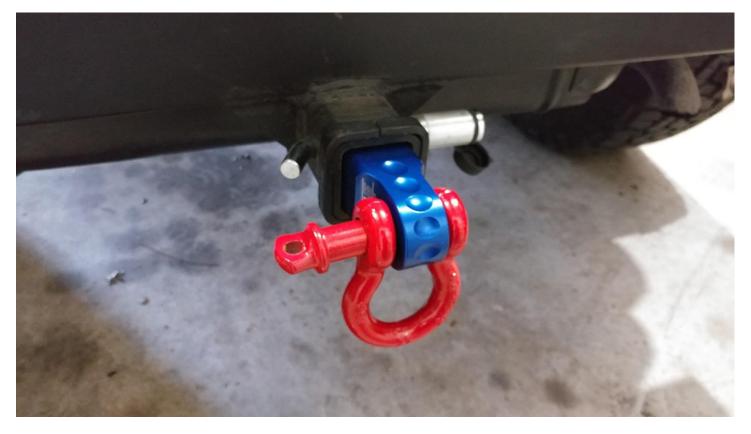

## **Tools Required:**

✓ None

Shown with Rugged Ridge 3/4 in. D-Shackles – Red Item J104241 MPN# 11235.08

## 9. Installation complete

Installation Instructions Written by ExtremeTerrain Customer T. Boyer 3/12/2018