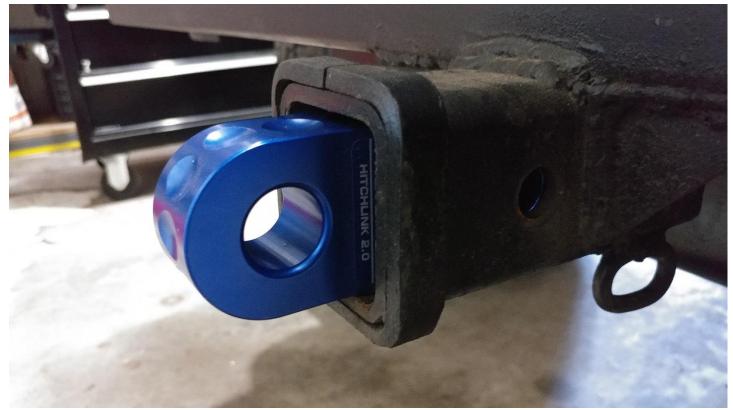

## Installation Instructions:

1. Before

2. If using a locking receiver pin, unlock the pin

3. Remove the receiver pin

4. Remove the existing hitch in the receiver

5. Slide in the Factor 55 Aluminum HitchLink 2.0

6. The Factor 55 Aluminum HitchLink 2.0 has two mounting holes the receiver pin can be used in

7. When the desired hole is found install the receiver pin

8. Lock the pin