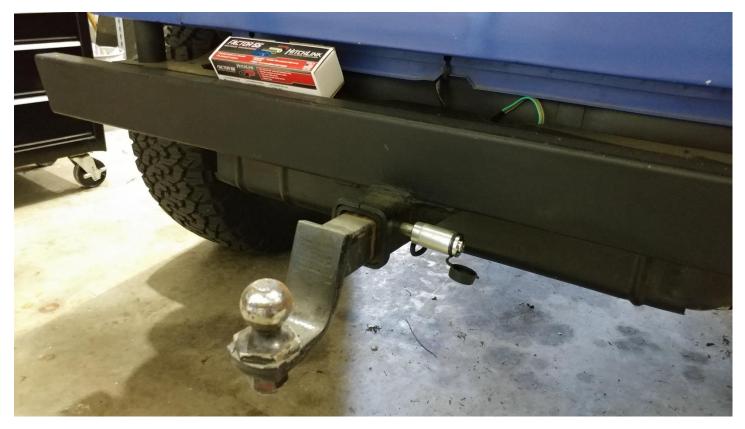

## Installation Instructions:

1. Before

2. If using a locking receiver pin, unlock the pin

3. Remove the receiver pin

4. Remove the existing hitch in the receiver

5. Slide in the Factor 55 Aluminum HitchLink 2.0

6. The Factor 55 Aluminum HitchLink 2.0 has two mounting holes the receiver pin can be used in

7. When the desired hole is found install the receiver pin

8. Lock the pin