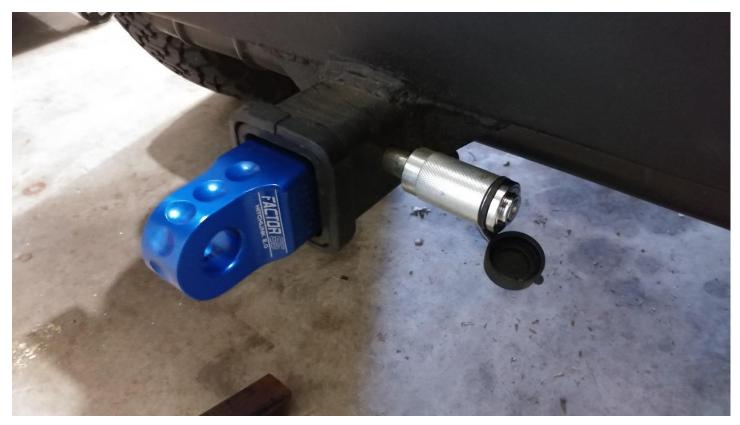

## Installation Instructions:

1. Before

2. If using a locking receiver pin, unlock the pin

3. Remove the receiver pin

4. Remove the existing hitch in the receiver

5. Slide in the Factor 55 Aluminum HitchLink 2.0

6. The Factor 55 Aluminum HitchLink 2.0 has two mounting holes the receiver pin can be used in

7. When the desired hole is found install the receiver pin

8. Lock the pin