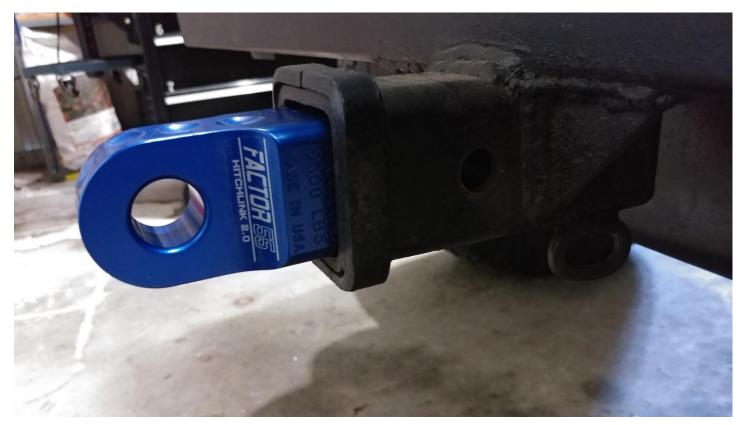

6. The Factor 55 Aluminum HitchLink 2.0 has two mounting holes the receiver pin can be used in

7. When the desired hole is found install the receiver pin

8. Lock the pin

## 9. Installation complete

Installation Instructions Written by ExtremeTerrain Customer T. Boyer 3/12/2018