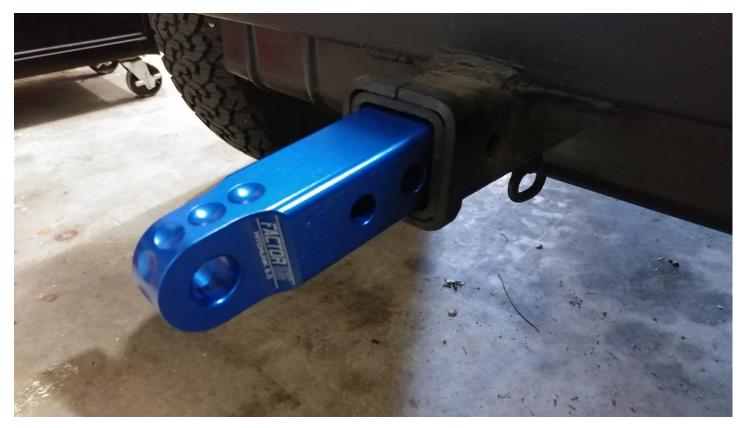

## Installation Instructions:

1. Before

2. If using a locking receiver pin, unlock the pin

3. Remove the receiver pin

4. Remove the existing hitch in the receiver

5. Slide in the Factor 55 Aluminum HitchLink 2.0

6. The Factor 55 Aluminum HitchLink 2.0 has two mounting holes the receiver pin can be used in

7. When the desired hole is found install the receiver pin

8. Lock the pin