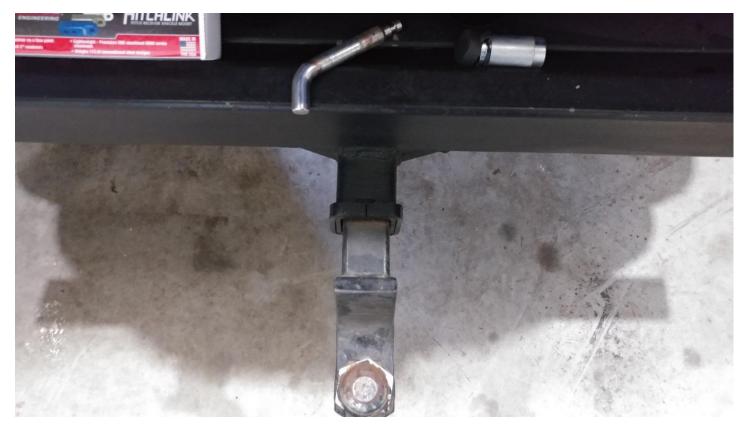

## Installation Instructions:

1. Before

2. If using a locking receiver pin, unlock the pin

3. Remove the receiver pin

4. Remove the existing hitch in the receiver

5. Slide in the Factor 55 Aluminum HitchLink 2.0

6. The Factor 55 Aluminum HitchLink 2.0 has two mounting holes the receiver pin can be used in

7. When the desired hole is found install the receiver pin

8. Lock the pin