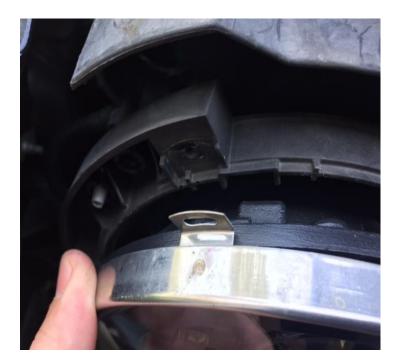

## Installation Instructions:

1. Using a Flathead Screwdriver, remove grille push pins. Remove grille.

2. Using a T15 Torx Screwdriver, remove the headlight bezel screws. Unplug the headlight.

3. Plug your new DV8 headlight into the wiring harness as shown below.