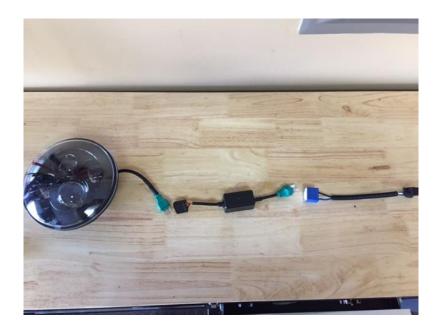

## Installation Instructions:

1. Using a Flathead Screwdriver, remove grille push pins. Remove grille.

2. Using a T15 Torx Screwdriver, remove the headlight bezel screws. Unplug the headlight.

3. Plug your new DV8 headlight into the wiring harness as shown below.