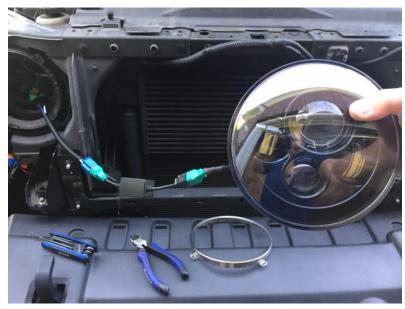

4. Place the original bezel over your new headlight and position the headlight back in the housing. For proper placement, ensure that the smaller LED is on top and the larger LED is on bottom. Reinstall the bezel screws, and grille.