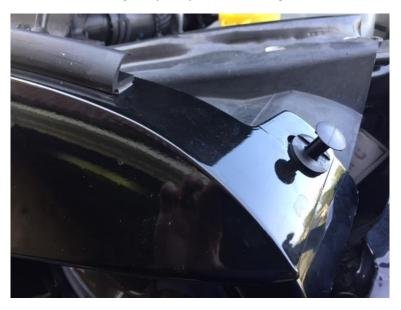

## Installation Instructions:

1. Using a Flathead Screwdriver, remove grille push pins. Remove grille.

2. Using a T15 Torx Screwdriver, remove the headlight bezel screws. Unplug the headlight.

3. Plug your new DV8 headlight into the wiring harness as shown below.

4. Place the original bezel over your new headlight and position the headlight back in the housing. For proper placement, ensure that the smaller LED is on top and the larger LED is on bottom. Reinstall the bezel screws, and grille.