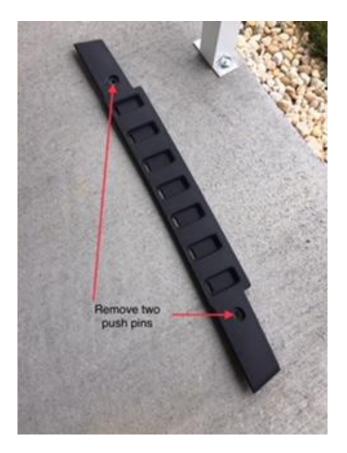

## **Installation Instructions:**

1. Remove the upper plastic gap filler; two push pins.

2. Remove the lower air dam, 6 push pins.

| 3. | Remove the fog light plug from each fog light before removing stock bumper. |  |  |  |  |  |  |  |
|----|-----------------------------------------------------------------------------|--|--|--|--|--|--|--|
|    |                                                                             |  |  |  |  |  |  |  |
|    |                                                                             |  |  |  |  |  |  |  |
|    |                                                                             |  |  |  |  |  |  |  |
|    |                                                                             |  |  |  |  |  |  |  |
|    |                                                                             |  |  |  |  |  |  |  |
|    |                                                                             |  |  |  |  |  |  |  |
|    |                                                                             |  |  |  |  |  |  |  |
|    |                                                                             |  |  |  |  |  |  |  |
|    |                                                                             |  |  |  |  |  |  |  |
|    |                                                                             |  |  |  |  |  |  |  |
|    |                                                                             |  |  |  |  |  |  |  |
|    |                                                                             |  |  |  |  |  |  |  |
|    |                                                                             |  |  |  |  |  |  |  |
|    |                                                                             |  |  |  |  |  |  |  |