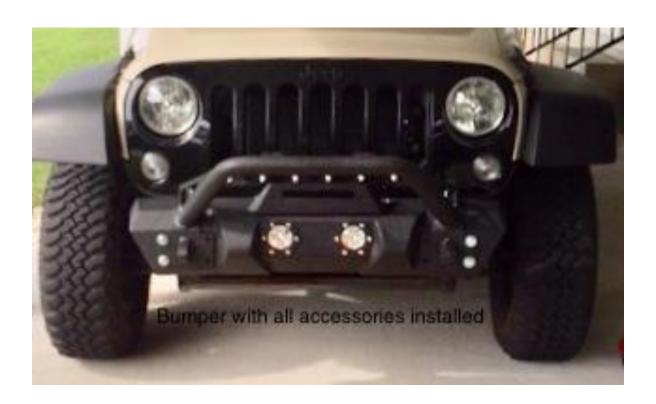

made, use zip ties to place wiring behind bumper.

Your new DV8 FS-11 Bumper is now completely installed.

Installation Instructions Written by ExtremeTerrain Customer Robin B 08/31/2017