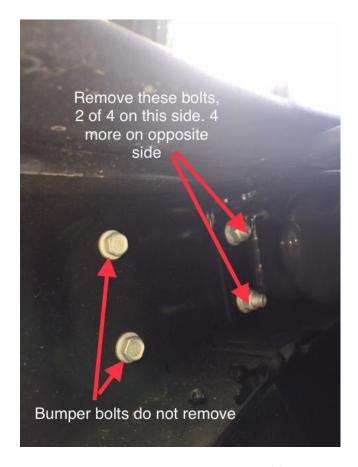

4. Cut the zip ties that are holding the fog light wiring loom to the stock bumper.

5. Remove the 8 nuts holding the stock front bumper on(4 each side of bumper with 2 of the 4 located on each side of frame), get help if necessary as bumper will fall without fasteners holding it up. Picture shows the two

outer nuts, there are two more on inside of frame; repeat on both sides.

6. Remove stock bumper (get help if needed) and you are ready to install your new bumper.

7. Since your new bumper came in 3 pieces, there is some simple assembly required before mounting the bumper to the jeep. The Stinger must be mounted to the top of the bumper before putting the bumper/Stinger on the jeep. Hand tighten these 4 bolts (2 on each side) and finish tightening after bumper is mounted. You can wait