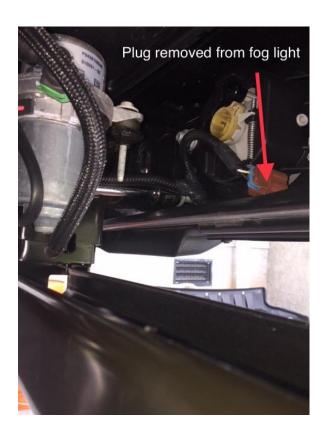

## **Installation Instructions:**

1. Remove the upper plastic gap filler; two push pins.

2. Remove the lower air dam, 6 push pins.

| 3. | Remove the fog light plug from each fog light before removing stock bumper. |  |  |  |  |  |  |  |
|----|-----------------------------------------------------------------------------|--|--|--|--|--|--|--|
|    |                                                                             |  |  |  |  |  |  |  |
|    |                                                                             |  |  |  |  |  |  |  |
|    |                                                                             |  |  |  |  |  |  |  |
|    |                                                                             |  |  |  |  |  |  |  |
|    |                                                                             |  |  |  |  |  |  |  |
|    |                                                                             |  |  |  |  |  |  |  |
|    |                                                                             |  |  |  |  |  |  |  |
|    |                                                                             |  |  |  |  |  |  |  |
|    |                                                                             |  |  |  |  |  |  |  |
|    |                                                                             |  |  |  |  |  |  |  |
|    |                                                                             |  |  |  |  |  |  |  |
|    |                                                                             |  |  |  |  |  |  |  |
|    |                                                                             |  |  |  |  |  |  |  |
|    |                                                                             |  |  |  |  |  |  |  |