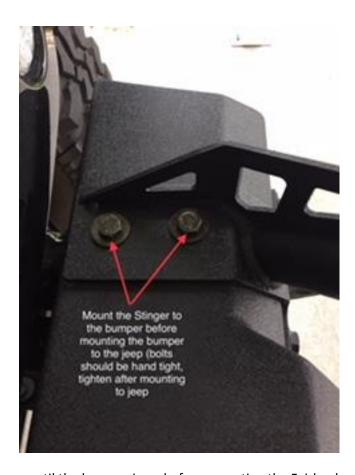

outer nuts, there are two more on inside of frame; repeat on both sides.

6. Remove stock bumper (get help if needed) and you are ready to install your new bumper.

7. Since your new bumper came in 3 pieces, there is some simple assembly required before mounting the bumper to the jeep. The Stinger must be mounted to the top of the bumper before putting the bumper/Stinger on the jeep. Hand tighten these 4 bolts (2 on each side) and finish tightening after bumper is mounted. You can wait