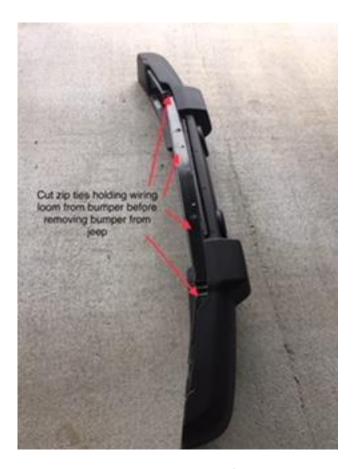

4. Cut the zip ties that are holding the fog light wiring loom to the stock bumper.

5. Remove the 8 nuts holding the stock front bumper on(4 each side of bumper with 2 of the 4 located on each side of frame), get help if necessary as bumper will fall without fasteners holding it up. Picture shows the two