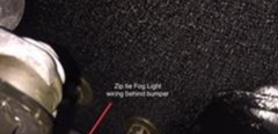

| about halfway up the loom, allowe | d the splice to be loca | ted in the loom and r | not exposed. After th | e 4 splices are |
|-----------------------------------|-------------------------|-----------------------|-----------------------|-----------------|
|                                   |                         |                       |                       |                 |
|                                   |                         |                       |                       |                 |
|                                   |                         |                       |                       |                 |
|                                   |                         |                       |                       |                 |
|                                   |                         |                       |                       |                 |
|                                   |                         |                       |                       |                 |
|                                   |                         |                       |                       |                 |
|                                   |                         |                       |                       |                 |
|                                   |                         |                       |                       |                 |
|                                   |                         |                       |                       |                 |
|                                   |                         |                       |                       |                 |
|                                   |                         |                       |                       |                 |
|                                   |                         |                       |                       |                 |
|                                   |                         |                       |                       |                 |
|                                   |                         |                       |                       |                 |
|                                   |                         |                       |                       |                 |
|                                   |                         |                       |                       |                 |
|                                   |                         |                       |                       |                 |
|                                   |                         |                       |                       |                 |
|                                   |                         |                       |                       |                 |
|                                   |                         |                       |                       |                 |
|                                   |                         |                       |                       |                 |
|                                   |                         |                       |                       |                 |
|                                   |                         |                       |                       |                 |
|                                   |                         |                       |                       |                 |

made, use zip ties to place wiring behind bumper.

Your new DV8 FS-11 Bumper is now completely installed.

Installation Instructions Written by ExtremeTerrain Customer Robin B 08/31/2017