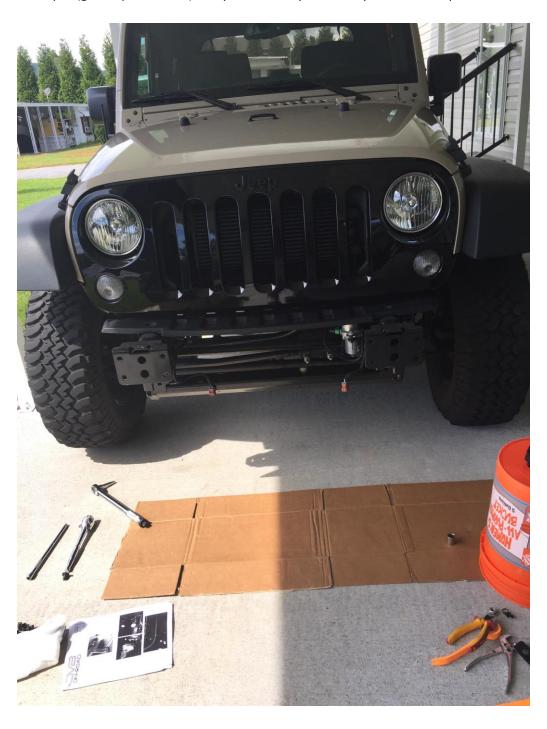

until the bumper is on before mounting the Fairlead mounting plate.

8. Once stinger is mounted to bumper the assembly is ready to be placed on the jeep. You may need help at this point to help balance the bumper as you attach to the jeep. Picture shows bumper partially mounted, ready for rest of bolts and tightening.