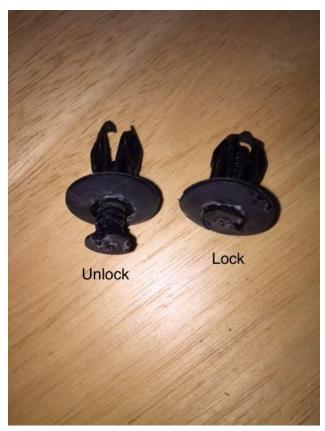

## **Installation Instructions:**

1. Remove the upper plastic gap filler; two push pins.

2. Remove the lower air dam, 6 push pins.

| 3. | Remove the fog light plug from each fog light before removing stock bumper. |  |  |  |  |  |  |  |
|----|-----------------------------------------------------------------------------|--|--|--|--|--|--|--|
|    |                                                                             |  |  |  |  |  |  |  |
|    |                                                                             |  |  |  |  |  |  |  |
|    |                                                                             |  |  |  |  |  |  |  |
|    |                                                                             |  |  |  |  |  |  |  |
|    |                                                                             |  |  |  |  |  |  |  |
|    |                                                                             |  |  |  |  |  |  |  |
|    |                                                                             |  |  |  |  |  |  |  |
|    |                                                                             |  |  |  |  |  |  |  |
|    |                                                                             |  |  |  |  |  |  |  |
|    |                                                                             |  |  |  |  |  |  |  |
|    |                                                                             |  |  |  |  |  |  |  |
|    |                                                                             |  |  |  |  |  |  |  |
|    |                                                                             |  |  |  |  |  |  |  |
|    |                                                                             |  |  |  |  |  |  |  |