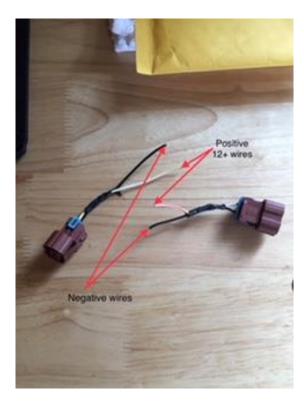

9. I chose to not mount the Fairlead mounting plate and replace the stock bolts with black bolts.

| 10. You are now ready to hookup the fog lights. The fog lights come with long pig tails that will have to be splice into the existing fog light connectors. I chose to cut the factory wires about half way up each 6' section of lot to leave a pigtail on the connectors if I needed them in the future. The jeep wires are black wire for | oom |
|----------------------------------------------------------------------------------------------------------------------------------------------------------------------------------------------------------------------------------------------------------------------------------------------------------------------------------------------|-----|
| common/negative and a striped wire which is hot (verify with electrical meter). By cutting the connector lo                                                                                                                                                                                                                                  | ose |
|                                                                                                                                                                                                                                                                                                                                              |     |
|                                                                                                                                                                                                                                                                                                                                              |     |
|                                                                                                                                                                                                                                                                                                                                              |     |
|                                                                                                                                                                                                                                                                                                                                              |     |
|                                                                                                                                                                                                                                                                                                                                              |     |
|                                                                                                                                                                                                                                                                                                                                              |     |
|                                                                                                                                                                                                                                                                                                                                              |     |
|                                                                                                                                                                                                                                                                                                                                              |     |
|                                                                                                                                                                                                                                                                                                                                              |     |
|                                                                                                                                                                                                                                                                                                                                              |     |
|                                                                                                                                                                                                                                                                                                                                              |     |
|                                                                                                                                                                                                                                                                                                                                              |     |
|                                                                                                                                                                                                                                                                                                                                              |     |

| about halfway up the loom, allowe | d the splice to be loca | ted in the loom and r | not exposed. After th | e 4 splices are |
|-----------------------------------|-------------------------|-----------------------|-----------------------|-----------------|
|                                   |                         |                       |                       |                 |
|                                   |                         |                       |                       |                 |
|                                   |                         |                       |                       |                 |
|                                   |                         |                       |                       |                 |
|                                   |                         |                       |                       |                 |
|                                   |                         |                       |                       |                 |
|                                   |                         |                       |                       |                 |
|                                   |                         |                       |                       |                 |
|                                   |                         |                       |                       |                 |
|                                   |                         |                       |                       |                 |
|                                   |                         |                       |                       |                 |
|                                   |                         |                       |                       |                 |
|                                   |                         |                       |                       |                 |
|                                   |                         |                       |                       |                 |
|                                   |                         |                       |                       |                 |
|                                   |                         |                       |                       |                 |
|                                   |                         |                       |                       |                 |
|                                   |                         |                       |                       |                 |
|                                   |                         |                       |                       |                 |
|                                   |                         |                       |                       |                 |
|                                   |                         |                       |                       |                 |
|                                   |                         |                       |                       |                 |
|                                   |                         |                       |                       |                 |
|                                   |                         |                       |                       |                 |
|                                   |                         |                       |                       |                 |

made, use zip ties to place wiring behind bumper.

Your new DV8 FS-11 Bumper is now completely installed.

Installation Instructions Written by ExtremeTerrain Customer Robin B 08/31/2017