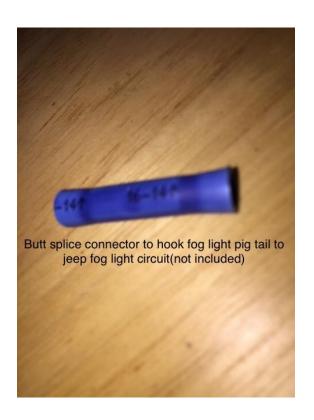

9. I chose to not mount the Fairlead mounting plate and replace the stock bolts with black bolts.

| 10. You are now ready to hookup the fog lights. The fog lights come with long pig tails that will have to be splice into the existing fog light connectors. I chose to cut the factory wires about half way up each 6' section of lot to leave a pigtail on the connectors if I needed them in the future. The jeep wires are black wire for | oom |
|----------------------------------------------------------------------------------------------------------------------------------------------------------------------------------------------------------------------------------------------------------------------------------------------------------------------------------------------|-----|
| common/negative and a striped wire which is hot (verify with electrical meter). By cutting the connector lo                                                                                                                                                                                                                                  | ose |
|                                                                                                                                                                                                                                                                                                                                              |     |
|                                                                                                                                                                                                                                                                                                                                              |     |
|                                                                                                                                                                                                                                                                                                                                              |     |
|                                                                                                                                                                                                                                                                                                                                              |     |
|                                                                                                                                                                                                                                                                                                                                              |     |
|                                                                                                                                                                                                                                                                                                                                              |     |
|                                                                                                                                                                                                                                                                                                                                              |     |
|                                                                                                                                                                                                                                                                                                                                              |     |
|                                                                                                                                                                                                                                                                                                                                              |     |
|                                                                                                                                                                                                                                                                                                                                              |     |
|                                                                                                                                                                                                                                                                                                                                              |     |
|                                                                                                                                                                                                                                                                                                                                              |     |
|                                                                                                                                                                                                                                                                                                                                              |     |

| about halfway up the loom, allowe | d the splice to be loca | ted in the loom and r | not exposed. After th | e 4 splices are |
|-----------------------------------|-------------------------|-----------------------|-----------------------|-----------------|
|                                   |                         |                       |                       |                 |
|                                   |                         |                       |                       |                 |
|                                   |                         |                       |                       |                 |
|                                   |                         |                       |                       |                 |
|                                   |                         |                       |                       |                 |
|                                   |                         |                       |                       |                 |
|                                   |                         |                       |                       |                 |
|                                   |                         |                       |                       |                 |
|                                   |                         |                       |                       |                 |
|                                   |                         |                       |                       |                 |
|                                   |                         |                       |                       |                 |
|                                   |                         |                       |                       |                 |
|                                   |                         |                       |                       |                 |
|                                   |                         |                       |                       |                 |
|                                   |                         |                       |                       |                 |
|                                   |                         |                       |                       |                 |
|                                   |                         |                       |                       |                 |
|                                   |                         |                       |                       |                 |
|                                   |                         |                       |                       |                 |
|                                   |                         |                       |                       |                 |
|                                   |                         |                       |                       |                 |
|                                   |                         |                       |                       |                 |
|                                   |                         |                       |                       |                 |
|                                   |                         |                       |                       |                 |
|                                   |                         |                       |                       |                 |