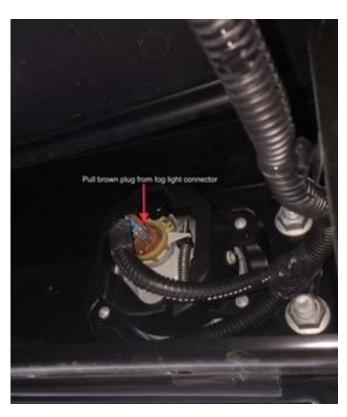

## **Installation Instructions:**

1. Remove the upper plastic gap filler; two push pins.

2. Remove the lower air dam, 6 push pins.

| 3. | Remove the fog light plug from each fog light before removing stock bumper. |  |  |  |  |  |  |  |
|----|-----------------------------------------------------------------------------|--|--|--|--|--|--|--|
|    |                                                                             |  |  |  |  |  |  |  |
|    |                                                                             |  |  |  |  |  |  |  |
|    |                                                                             |  |  |  |  |  |  |  |
|    |                                                                             |  |  |  |  |  |  |  |
|    |                                                                             |  |  |  |  |  |  |  |
|    |                                                                             |  |  |  |  |  |  |  |
|    |                                                                             |  |  |  |  |  |  |  |
|    |                                                                             |  |  |  |  |  |  |  |
|    |                                                                             |  |  |  |  |  |  |  |
|    |                                                                             |  |  |  |  |  |  |  |
|    |                                                                             |  |  |  |  |  |  |  |
|    |                                                                             |  |  |  |  |  |  |  |
|    |                                                                             |  |  |  |  |  |  |  |
|    |                                                                             |  |  |  |  |  |  |  |