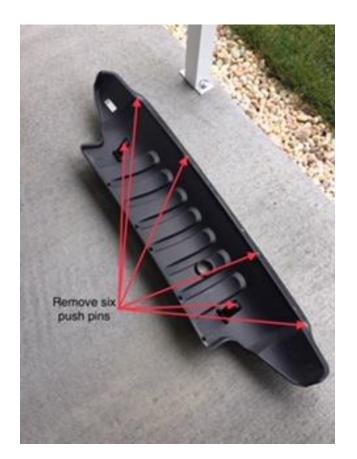

## **Installation Instructions:**

1. Remove the upper plastic gap filler; two push pins.

2. Remove the lower air dam, 6 push pins.

| 3. | Remove the fog light plug from each fog light before removing stock bumper. |  |  |  |  |  |  |  |
|----|-----------------------------------------------------------------------------|--|--|--|--|--|--|--|
|    |                                                                             |  |  |  |  |  |  |  |
|    |                                                                             |  |  |  |  |  |  |  |
|    |                                                                             |  |  |  |  |  |  |  |
|    |                                                                             |  |  |  |  |  |  |  |
|    |                                                                             |  |  |  |  |  |  |  |
|    |                                                                             |  |  |  |  |  |  |  |
|    |                                                                             |  |  |  |  |  |  |  |
|    |                                                                             |  |  |  |  |  |  |  |
|    |                                                                             |  |  |  |  |  |  |  |
|    |                                                                             |  |  |  |  |  |  |  |
|    |                                                                             |  |  |  |  |  |  |  |
|    |                                                                             |  |  |  |  |  |  |  |
|    |                                                                             |  |  |  |  |  |  |  |
|    |                                                                             |  |  |  |  |  |  |  |