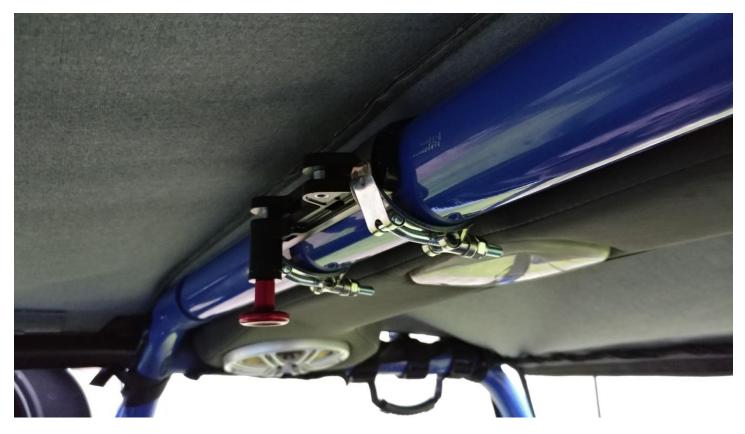

## Installation Instructions:

1. Clamps received with Item J102670

2. I used the larger of the two clamps to mount the Drake Off Road Fire Extinguisher Mount Item J17982

3. I chose to mount he Fire Extinguisher above the front seats

4. Slide one of the clamps around the roll bar

5. Use a 11 mm socket to snug up the clamp to hold the mount in place

6. After snugging the first clamp with the correct orientation, install the 2<sup>nd</sup> clamp

# 7. Installation complete

Installation Instructions Written by ExtremeTerrain Customer T. Boyer 4/16/2018