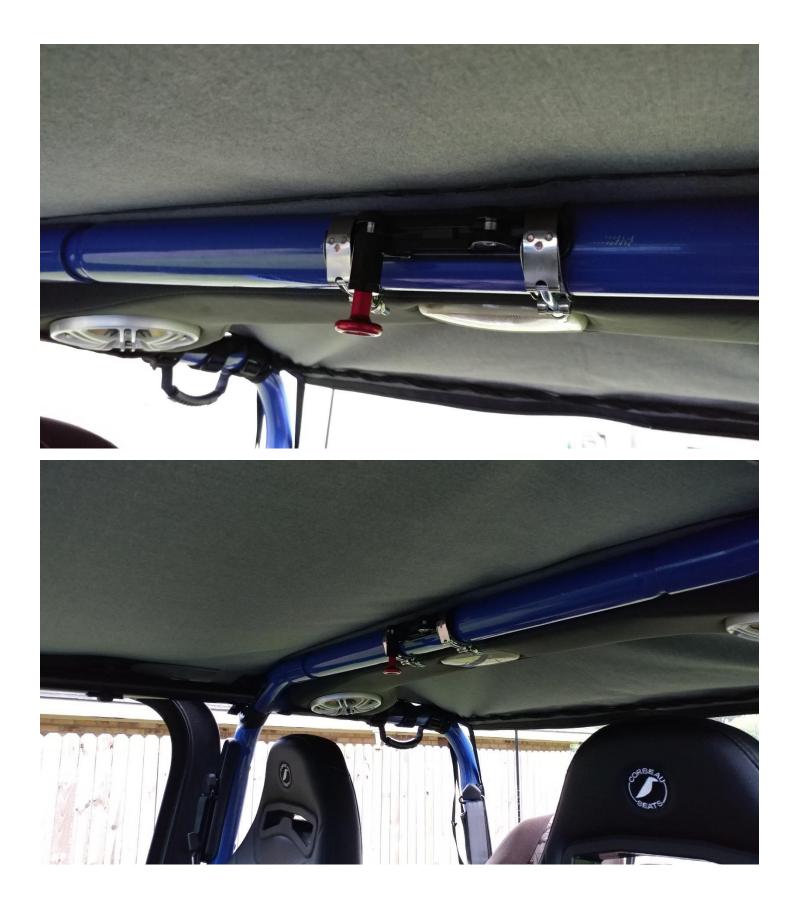

## Installation Instructions:

1. Clamps received with Item J102670

2. I used the larger of the two clamps to mount the Drake Off Road Fire Extinguisher Mount Item J17982

3. I chose to mount he Fire Extinguisher above the front seats

4. Slide one of the clamps around the roll bar

5. Use a 11 mm socket to snug up the clamp to hold the mount in place

6. After snugging the first clamp with the correct orientation, install the 2<sup>nd</sup> clamp

# 7. Installation complete

Installation Instructions Written by ExtremeTerrain Customer T. Boyer 4/16/2018