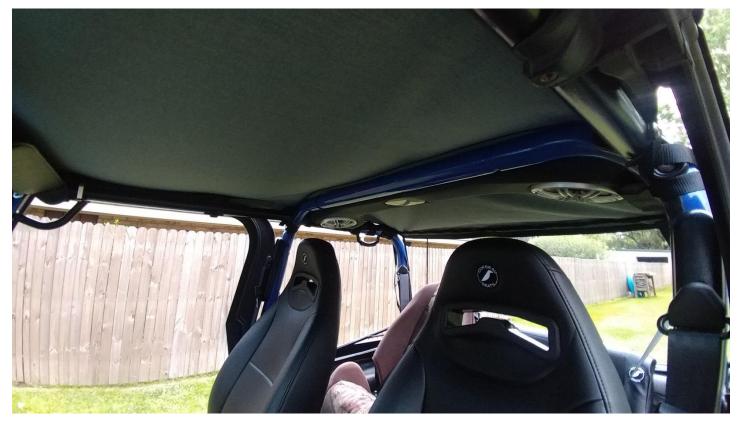

## Installation Instructions:

1. Clamps received with Item J102670

2. I used the larger of the two clamps to mount the Drake Off Road Fire Extinguisher Mount Item J17982

3. I chose to mount he Fire Extinguisher above the front seats

4. Slide one of the clamps around the roll bar

5. Use a 11 mm socket to snug up the clamp to hold the mount in place

6. After snugging the first clamp with the correct orientation, install the 2<sup>nd</sup> clamp