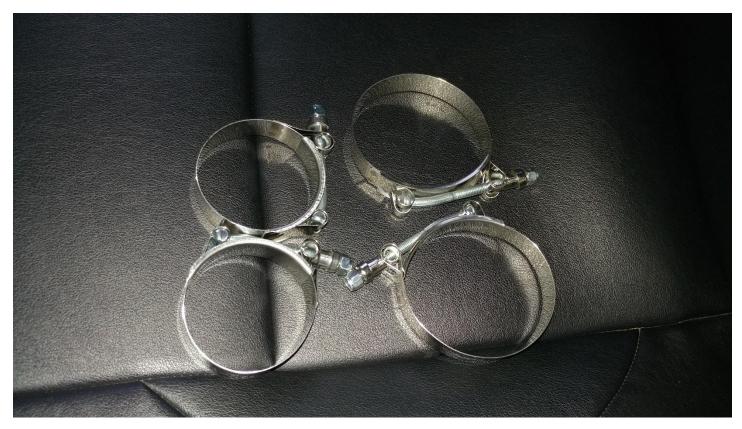

#### **Tools Required:**

✓ 11 mm socket

The Item J102670 came with 4 clamps. I am not sure if this would be Small and large. They where two different sizes.

## Installation Instructions:

1. Clamps received with Item J102670

2. I used the larger of the two clamps to mount the Drake Off Road Fire Extinguisher Mount Item J17982

3. I chose to mount he Fire Extinguisher above the front seats