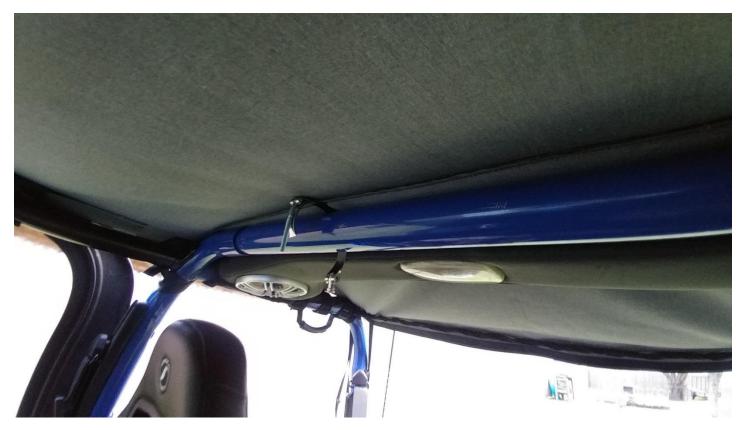

4. Slide one of the clamps around the roll bar

5. Use a 11 mm socket to snug up the clamp to hold the mount in place

6. After snugging the first clamp with the correct orientation, install the 2<sup>nd</sup> clamp