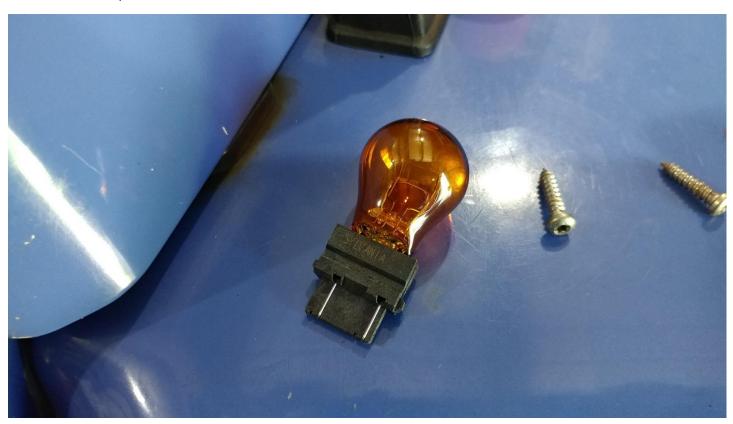

## 5. Remove the OEM clear bulb

6. Install the provided amber bulb

7. LH is the driver side RH is the passenger

8. Insert the bulb socket turning it counter clockwise

9. Use the pins to line up the light housing with the fender and install the 2 - T15 star bit screws