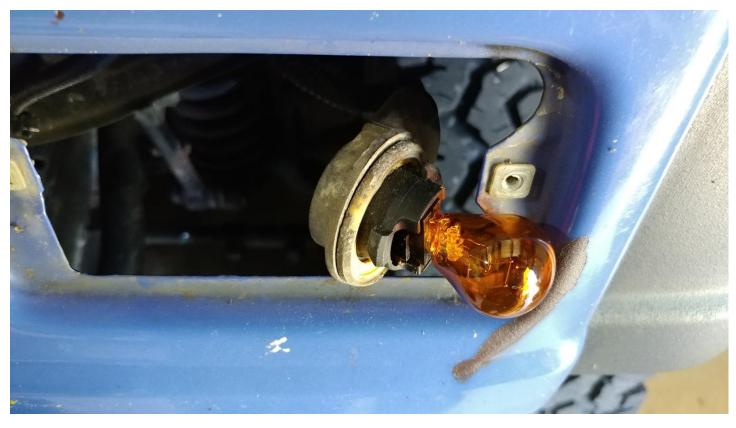

## 5. Remove the OEM clear bulb

6. Install the provided amber bulb

7. LH is the driver side RH is the passenger

8. Insert the bulb socket turning it counter clockwise

9. Use the pins to line up the light housing with the fender and install the 2 - T15 star bit screws