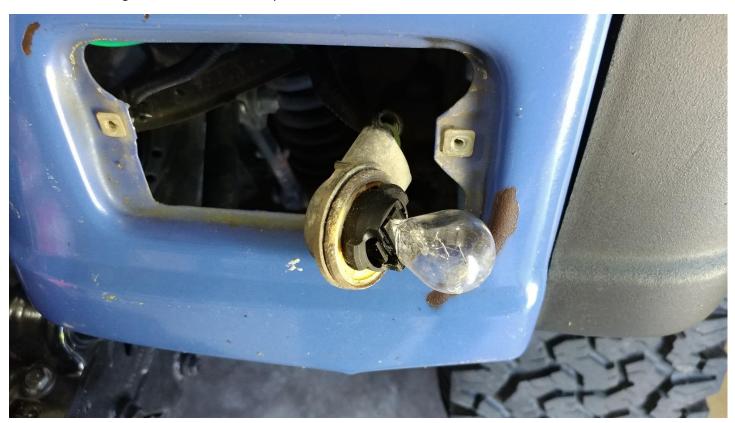

## 5. Remove the OEM clear bulb

6. Install the provided amber bulb

7. LH is the driver side RH is the passenger

8. Insert the bulb socket turning it counter clockwise

9. Use the pins to line up the light housing with the fender and install the 2 - T15 star bit screws