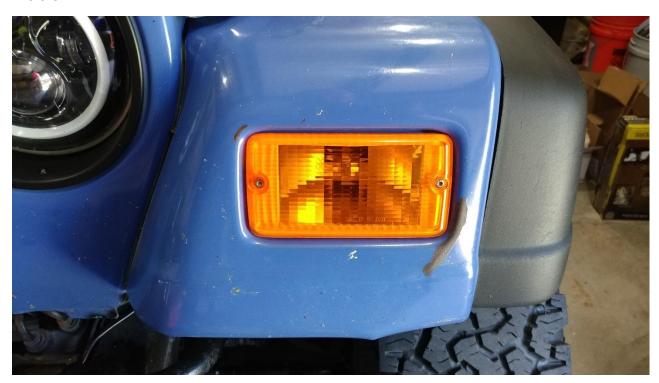

## **Installation Instructions:**

1. Before

2. Remove the 2 - T15 star bit screws