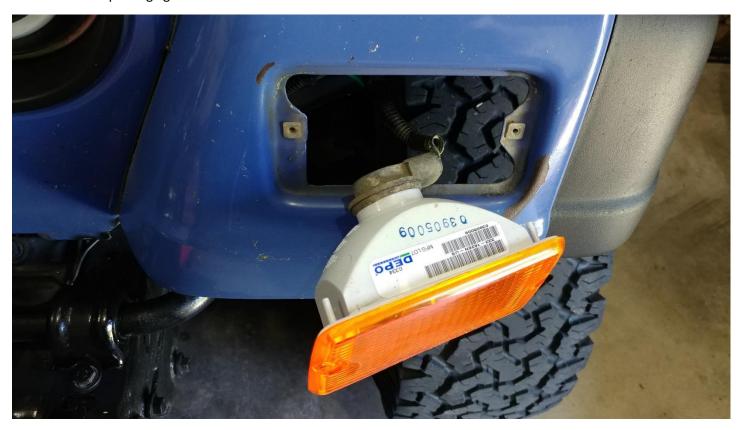

## 3. Pull the parking light out

4. Twist the light socket clockwise and pull out