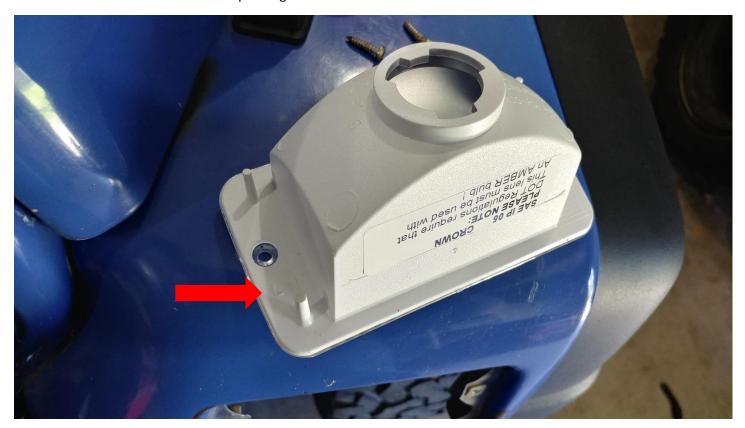

## RT Off-Road Parking Light Kit - Clear (97-06 Wrangler TJ)

**Installation Time:** 60 Minutes

**Tools Required:** 

✓ T15 star bit

## **Installation Instructions:**

1. Before



2. Remove the 2 - T15 star bit screws



## 3. Pull the parking light out



4. Twist the light socket clockwise and pull out



## 5. Remove the OEM clear bulb



6. Install the provided amber bulb





7. LH is the driver side RH is the passenger





8. Insert the bulb socket turning it counter clockwise



9. Use the pins to line up the light housing with the fender and install the 2 - T15 star bit screws



10. Installation complete





Installation Instructions Written by ExtremeTerrain Customer T. Boyer 3/12/2018