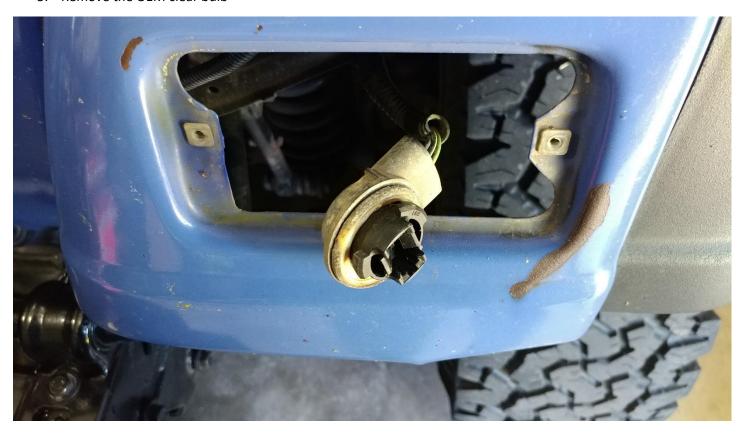

## 3. Pull the parking light out

4. Twist the light socket clockwise and pull out

## 5. Remove the OEM clear bulb

6. Install the provided amber bulb

7. LH is the driver side RH is the passenger

8. Insert the bulb socket turning it counter clockwise

9. Use the pins to line up the light housing with the fender and install the 2 - T15 star bit screws