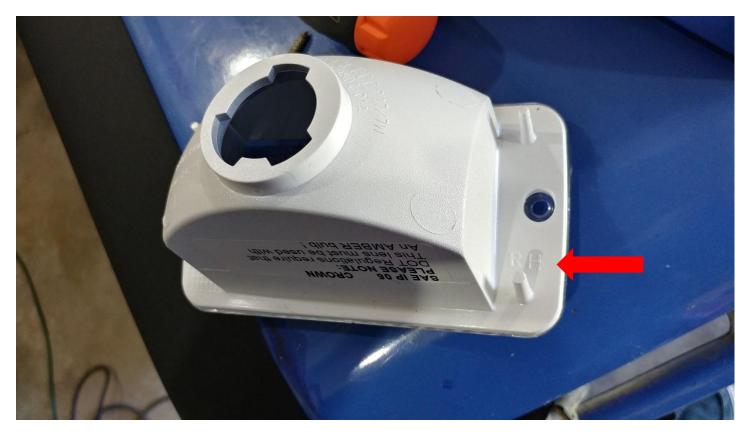

## 5. Remove the OEM clear bulb

6. Install the provided amber bulb

7. LH is the driver side RH is the passenger

8. Insert the bulb socket turning it counter clockwise

9. Use the pins to line up the light housing with the fender and install the 2 - T15 star bit screws