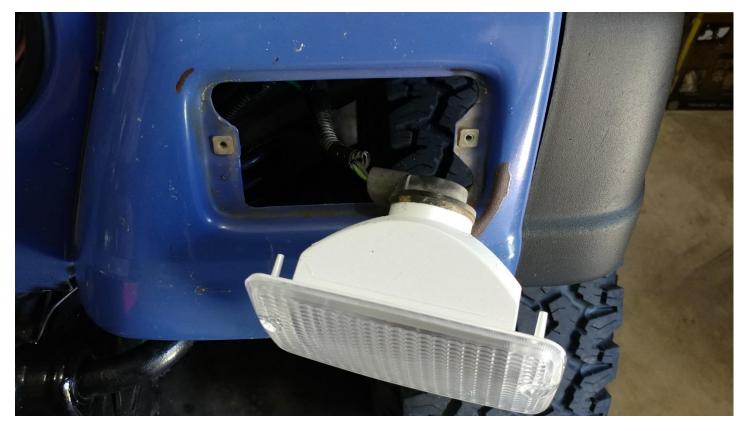

## 3. Pull the parking light out

4. Twist the light socket clockwise and pull out

## 5. Remove the OEM clear bulb

6. Install the provided amber bulb

7. LH is the driver side RH is the passenger

8. Insert the bulb socket turning it counter clockwise

9. Use the pins to line up the light housing with the fender and install the 2 - T15 star bit screws