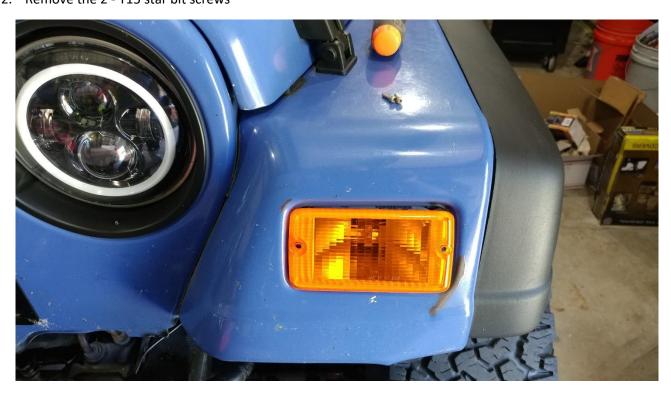

## **Installation Instructions:**

1. Before

2. Remove the 2 - T15 star bit screws