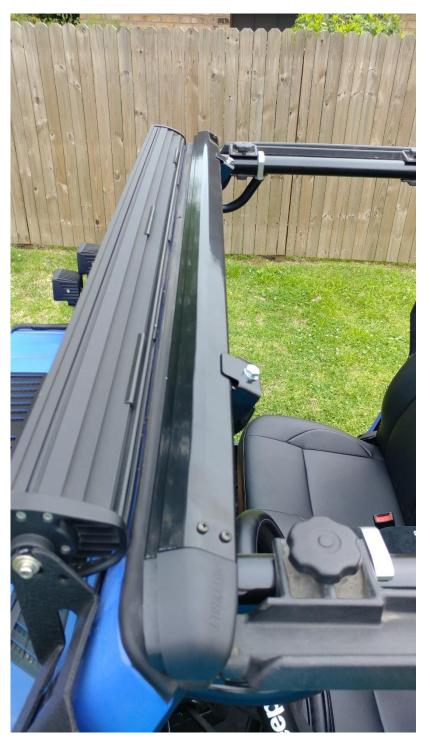

### **Tools Required:**

✓ None

Windshield Header REQUIRED to complete installation. Show is the Smittybilt Windshield Header Item J16173 MPN# 90104

### Installation Instructions:

1. Remove the factory soft top or hard top and install the windshield header