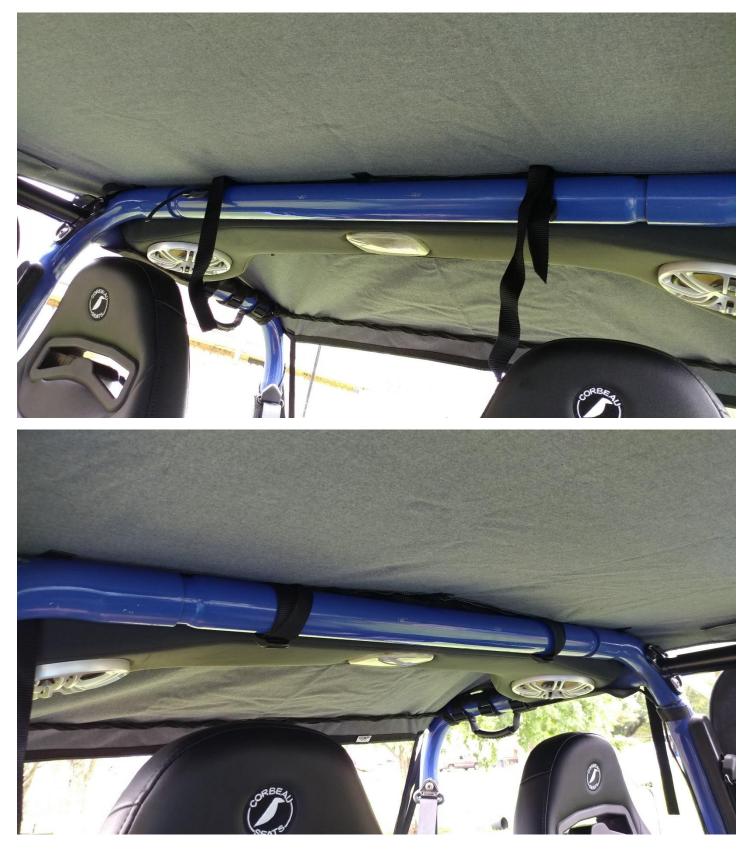

## 4. Using the supplied strap holders

5. Secure the rear two straps loosely to apply a little tension to the front seem. This will help to hold it in place.

6. Complete the front seem. Then use the side Velcro straps to work your way back.

9. Secure the two straps around the center roll bar

10. Secure the outer straps around the center roll bar

11. Snug the rear straps and installation is complete.

Installation Instructions Written by ExtremeTerrain Customer T. Boyer 4/10/2018