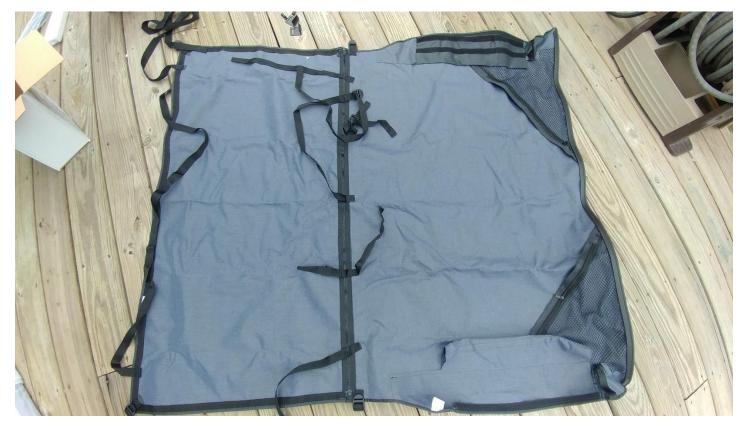

## 2. RT Off-Road Combo Beach Topper - Black Denim

3. Start by pressing in most of the front seem into the windshield header. It will not stay.