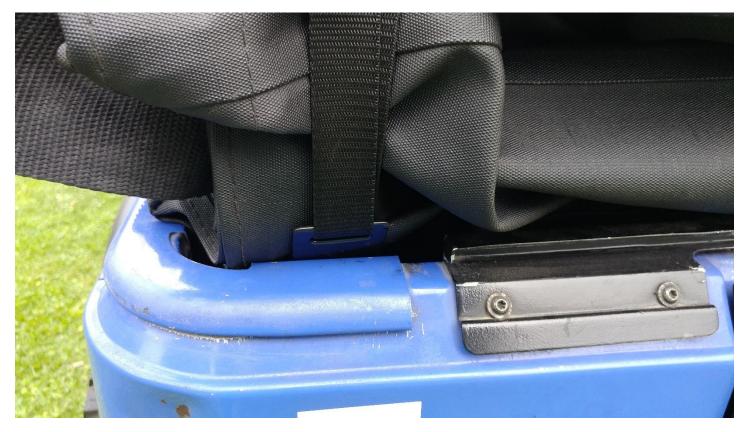

9. Secure the two straps around the center roll bar

10. Secure the outer straps around the center roll bar

11. Snug the rear straps and installation is complete.

Installation Instructions Written by ExtremeTerrain Customer T. Boyer 4/10/2018