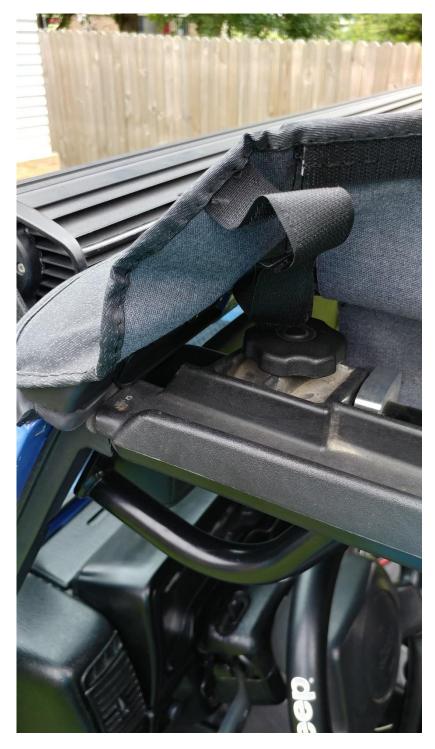

## 4. Using the supplied strap holders

5. Secure the rear two straps loosely to apply a little tension to the front seem. This will help to hold it in place.

6. Complete the front seem. Then use the side Velcro straps to work your way back.