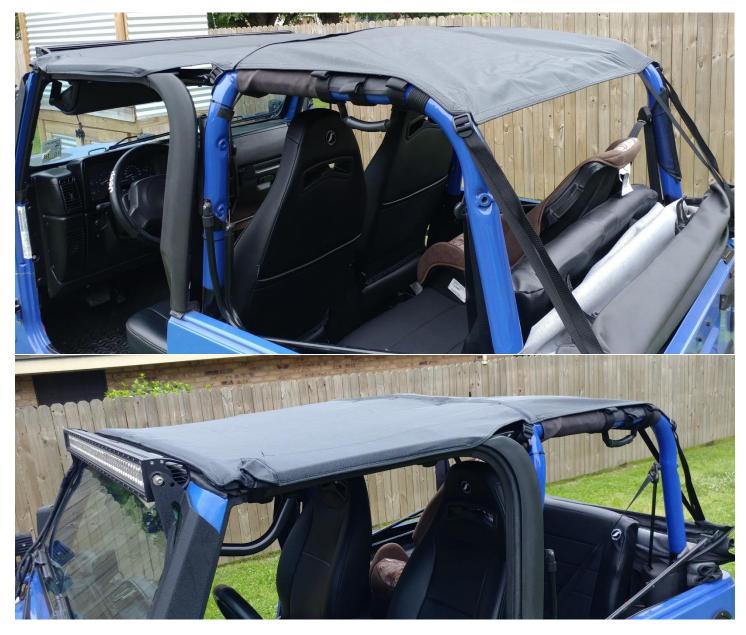

# RT Off-Road Combo Beach Topper - Black Denim (97-06 Wrangler TJ, Excluding Unlimited)

Installation Time: 60 Minutes

### Installation Instructions:

1. Remove the factory soft top or hard top and install the windshield header

## 2. RT Off-Road Combo Beach Topper - Black Denim

3. Start by pressing in most of the front seem into the windshield header. It will not stay.

## 4. Using the supplied strap holders

5. Secure the rear two straps loosely to apply a little tension to the front seem. This will help to hold it in place.

6. Complete the front seem. Then use the side Velcro straps to work your way back.

7. When using the door surrounds clip the plastic portion into the channel just like the factory soft top.

8. The extra flap would be for an installation without door surrounds. They can just be tucked away.

9. Secure the two straps around the center roll bar

10. Secure the outer straps around the center roll bar

11. Snug the rear straps and installation is complete.

Installation Instructions Written by ExtremeTerrain Customer T. Boyer 4/10/2018