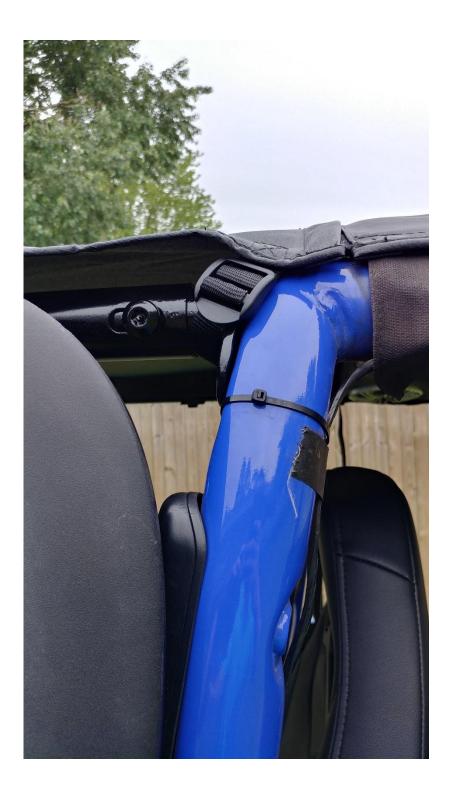

9. Secure the two straps around the center roll bar

10. Secure the outer straps around the center roll bar

11. Snug the rear straps and installation is complete.

Installation Instructions Written by ExtremeTerrain Customer T. Boyer 4/10/2018