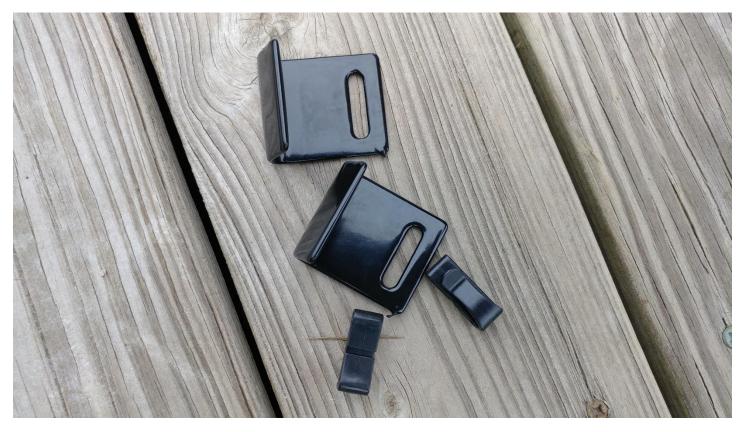

## 4. Using the supplied strap holders

5. Secure the rear two straps loosely to apply a little tension to the front seem. This will help to hold it in place.

6. Complete the front seem. Then use the side Velcro straps to work your way back.