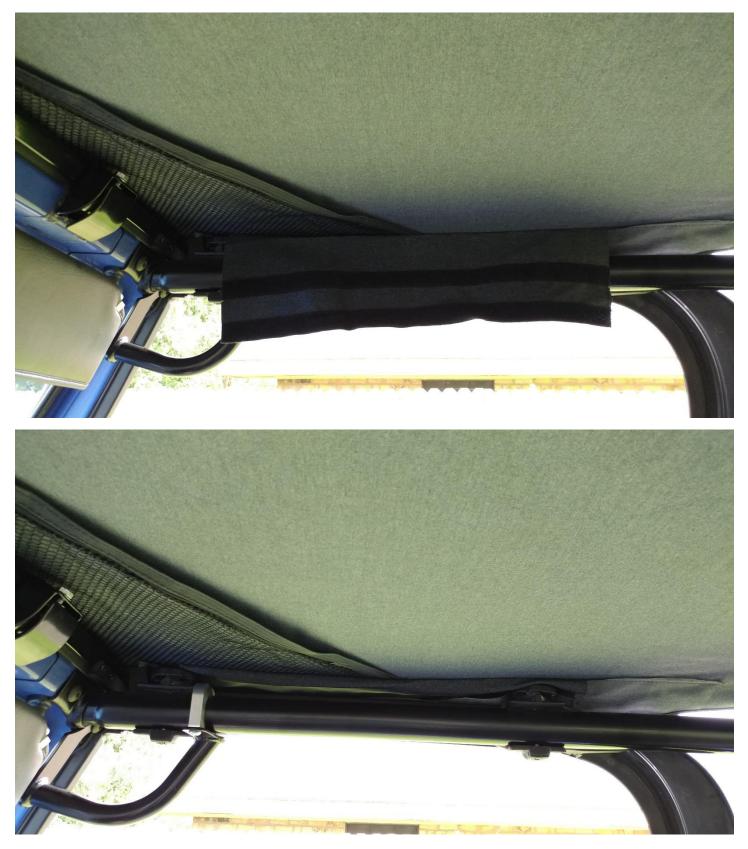

9. Secure the two straps around the center roll bar

10. Secure the outer straps around the center roll bar

11. Snug the rear straps and installation is complete.

Installation Instructions Written by ExtremeTerrain Customer T. Boyer 4/10/2018