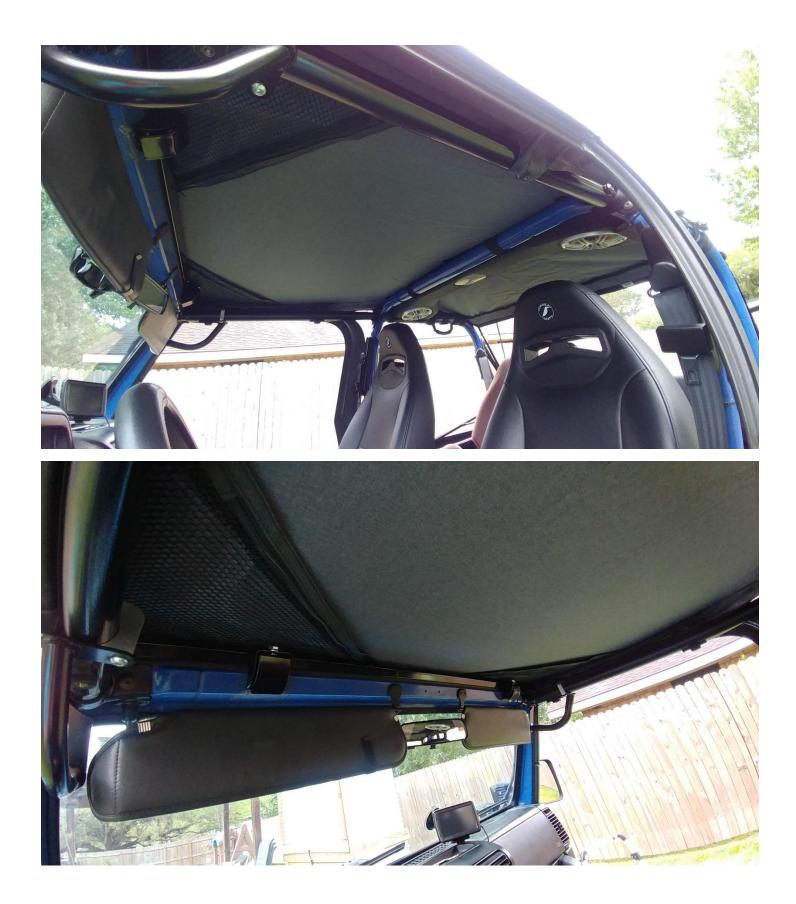

## 4. Using the supplied strap holders

5. Secure the rear two straps loosely to apply a little tension to the front seem. This will help to hold it in place.

6. Complete the front seem. Then use the side Velcro straps to work your way back.

9. Secure the two straps around the center roll bar

10. Secure the outer straps around the center roll bar

11. Snug the rear straps and installation is complete.

Installation Instructions Written by ExtremeTerrain Customer T. Boyer 4/10/2018