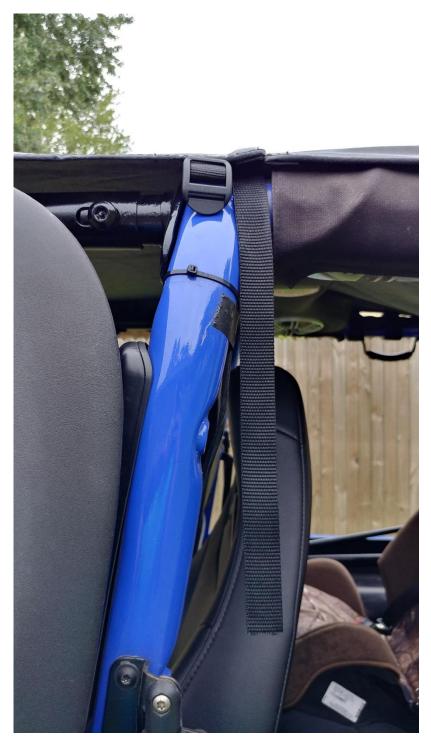

9. Secure the two straps around the center roll bar

10. Secure the outer straps around the center roll bar

11. Snug the rear straps and installation is complete.

Installation Instructions Written by ExtremeTerrain Customer T. Boyer 4/10/2018