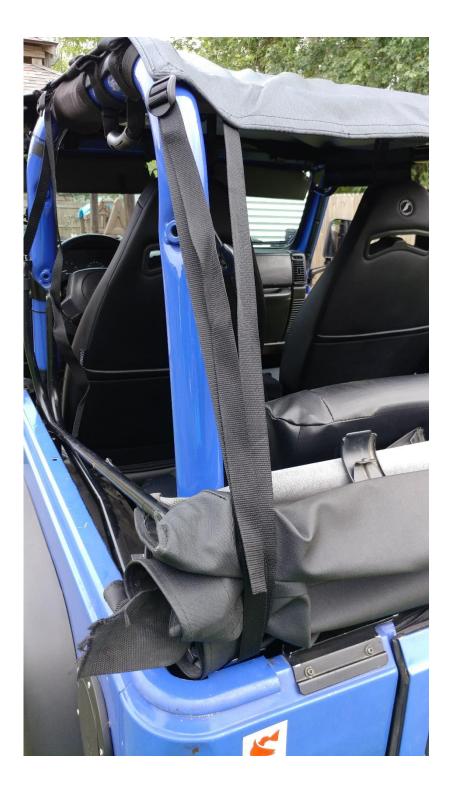

9. Secure the two straps around the center roll bar

10. Secure the outer straps around the center roll bar

11. Snug the rear straps and installation is complete.

Installation Instructions Written by ExtremeTerrain Customer T. Boyer 4/10/2018