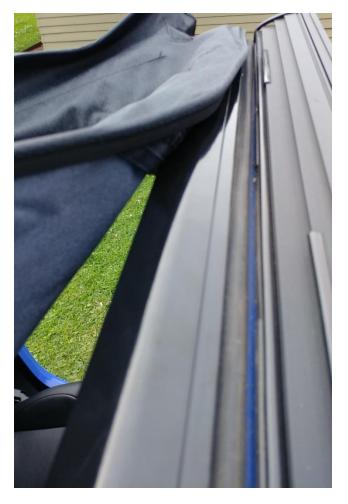

## 2. RT Off-Road Combo Beach Topper - Black Denim

3. Start by pressing in most of the front seem into the windshield header. It will not stay.

## 4. Using the supplied strap holders

5. Secure the rear two straps loosely to apply a little tension to the front seem. This will help to hold it in place.

6. Complete the front seem. Then use the side Velcro straps to work your way back.