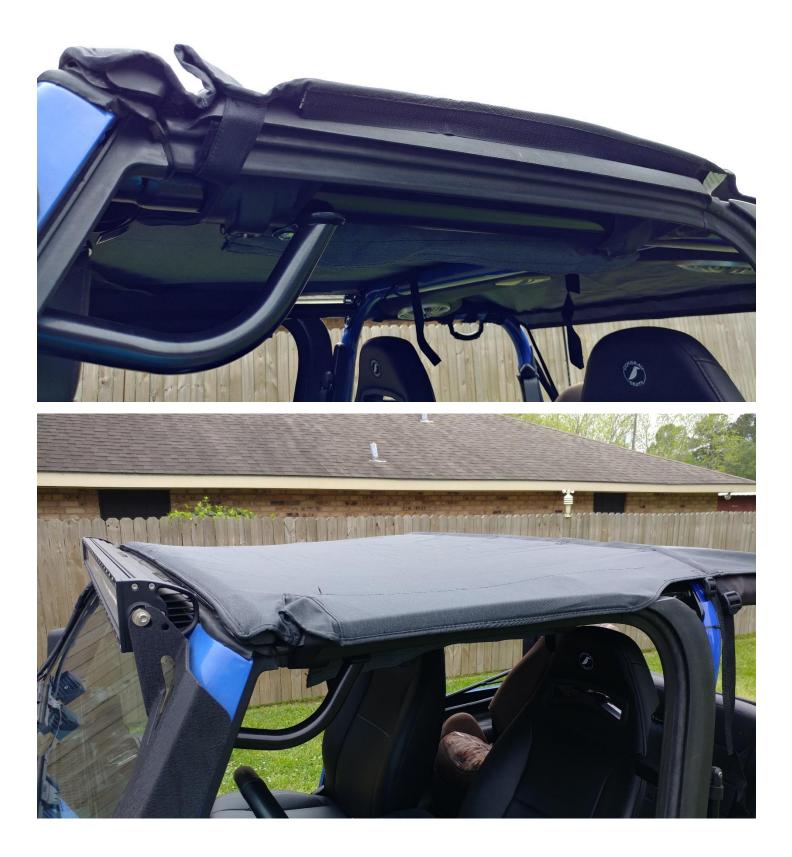

9. Secure the two straps around the center roll bar

10. Secure the outer straps around the center roll bar

11. Snug the rear straps and installation is complete.

Installation Instructions Written by ExtremeTerrain Customer T. Boyer 4/10/2018