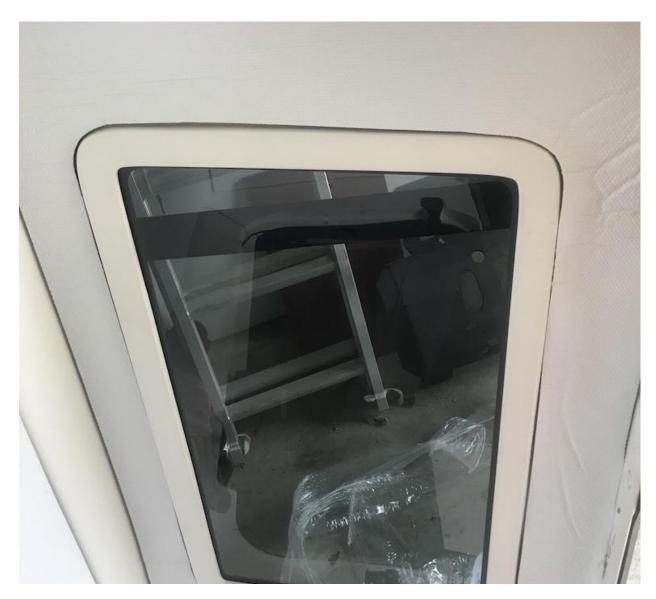

Figure B

3. Position the passenger side rear side window sound deadener (side-specific) into place to ensure it is the correct side (Figure C).

Figure C

4. Remove the backing of the adhesive (Figure D).

Figure D