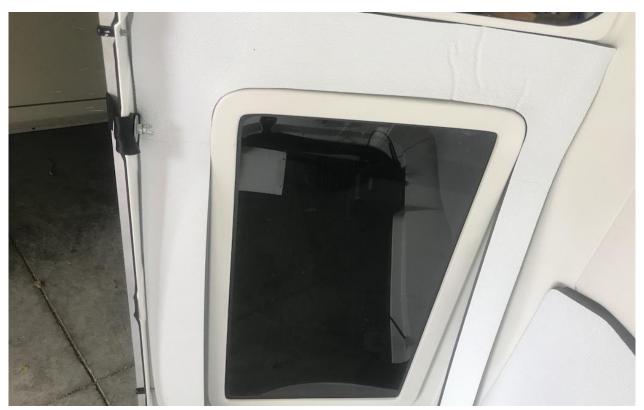

## **Installation Instructions:**

1. For easiest installation, install the rear window Boom Mat sound deadeners with the hard top off the vehicle (Figure A).

Figure A

2. Using alcohol wipes or alcohol and a cloth or paper towel, clean the entire surface area where the product will adhere (Figure B).