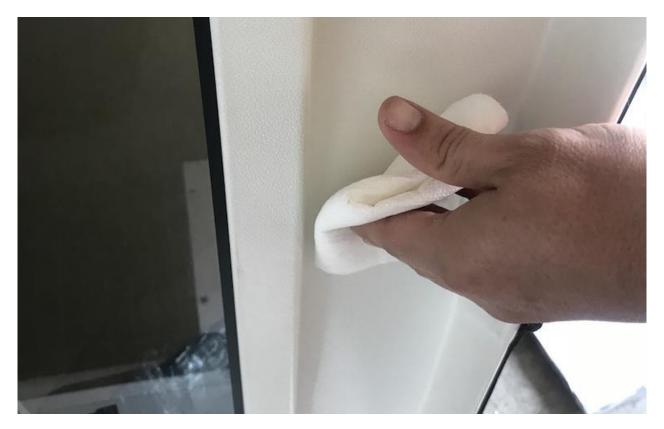

## **Installation Instructions:**

1. For easiest installation, install the rear window Boom Mat sound deadeners with the hard top off the vehicle (Figure A).

Figure A

2. Using alcohol wipes or alcohol and a cloth or paper towel, clean the entire surface area where the product will adhere (Figure B).

Figure B

3. Position the passenger side rear side window sound deadener (side-specific) into place to ensure it is the correct side (Figure C).

Figure C

4. Remove the backing of the adhesive (Figure D).

Figure D