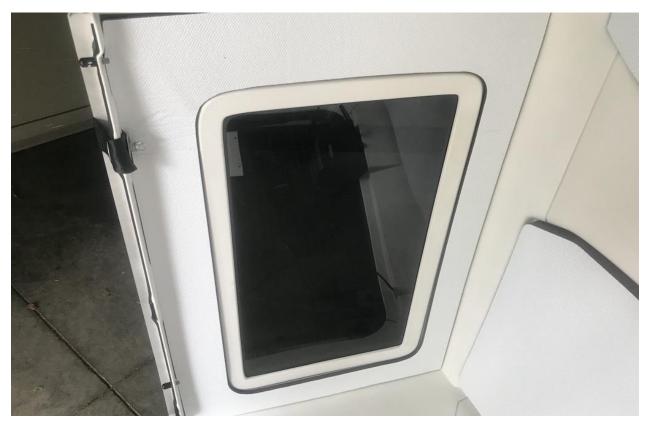

Figure B

3. Position the passenger side rear side window sound deadener (side-specific) into place to ensure it is the correct side (Figure C).

Figure C

4. Remove the backing of the adhesive (Figure D).

Figure D