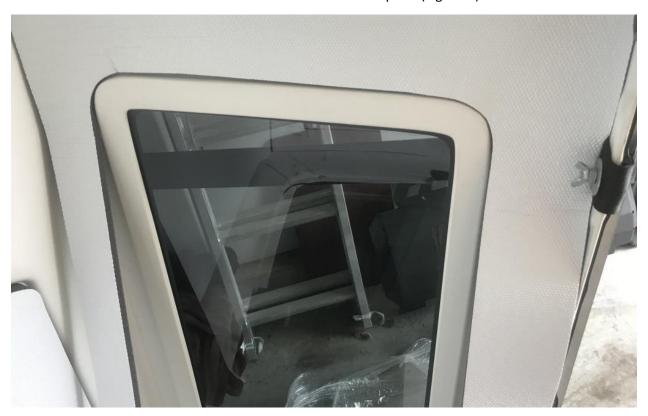

Figure B

3. Position the passenger side rear side window sound deadener (side-specific) into place to ensure it is the correct side (Figure C).

Figure C

4. Remove the backing of the adhesive (Figure D).

Figure D