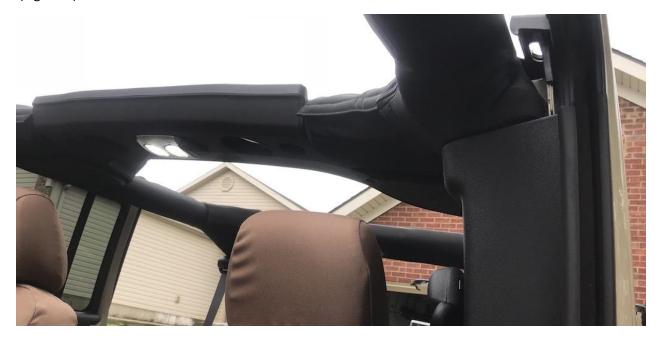

## **Installation Instructions:**

1. For easiest installation, install the rear window Boom Mat sound deadeners with the hard top off the vehicle (Figure A).

Figure A

2. Using alcohol wipes or alcohol and a cloth or paper towel, clean the entire surface area where the product will adhere (Figure B).