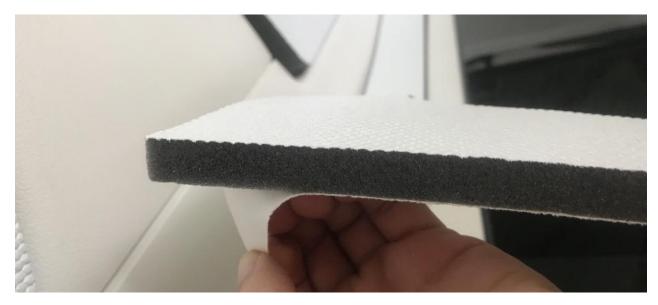

Figure B

3. Position the passenger side rear side window sound deadener (side-specific) into place to ensure it is the correct side (Figure C).

Figure C

4. Remove the backing of the adhesive (Figure D).

Figure D