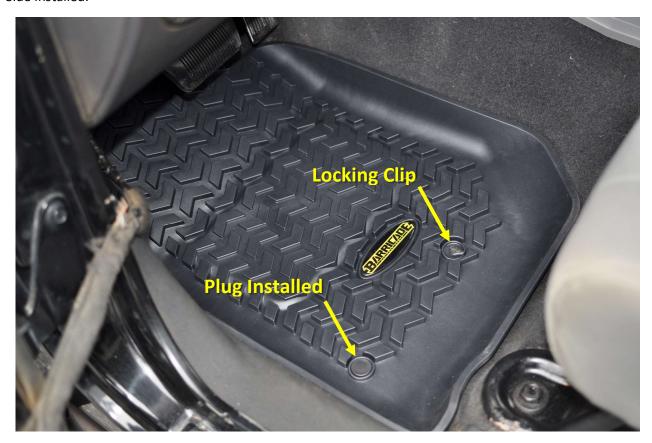

3. Install the front liners and lock them in place with the clips on the floor of your Jeep

## Driver Side Installed: