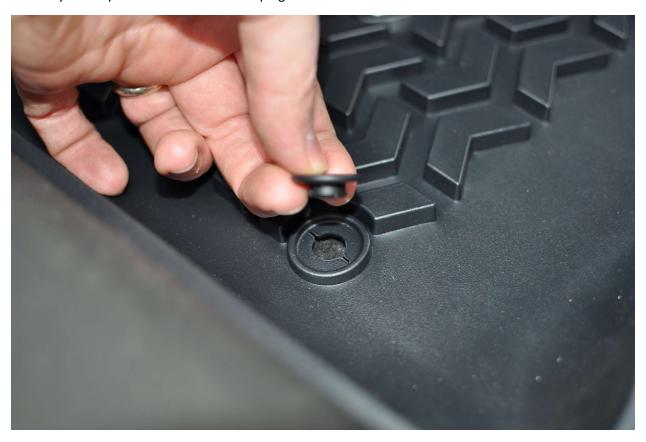

## **Installation Instructions:**

1. Remove existing floor mats if there are any currently installed in your Jeep.

2. On the new Barricade front driver & passenger liners, determine which holes will engage the plastic clips on the floor of your Jeep and insert the included plugs into the unneeded holes.