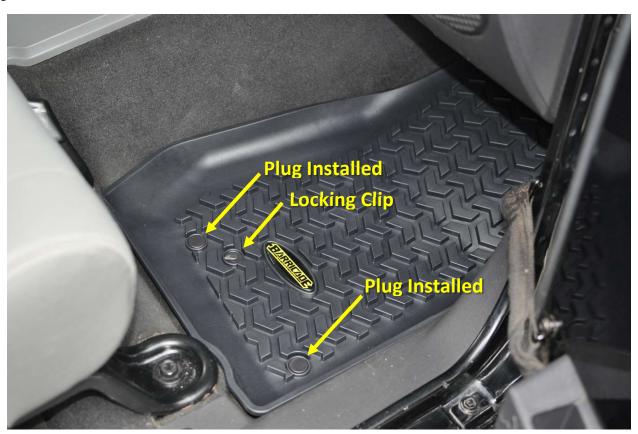

3. Install the front liners and lock them in place with the clips on the floor of your Jeep

## Passenger Side Installed:

4. Install the rear liner (note: there are no plugs or clips for the rear liner)

Installation Instructions Written by ExtremeTerrain Customer Chad Brubaker 5/6/2017