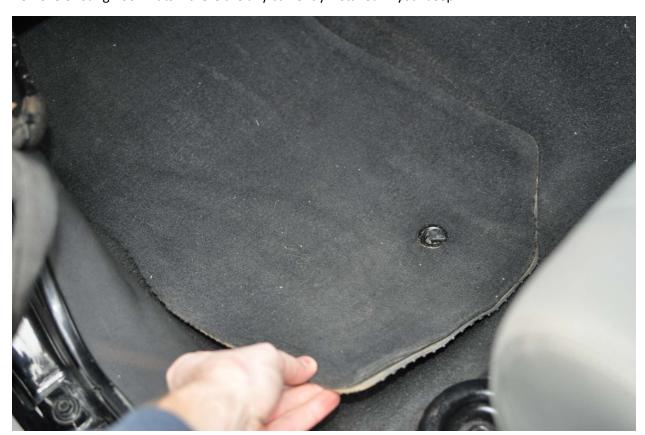

## **Installation Instructions:**

1. Remove existing floor mats if there are any currently installed in your Jeep.

2. On the new Barricade front driver & passenger liners, determine which holes will engage the plastic clips on the floor of your Jeep and insert the included plugs into the unneeded holes.