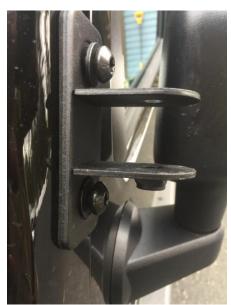

## **Installation Instructions**

- 1. Remove the two top pillar screws from windshield using t40 torx bit.
- 2. Position supplied bracket in place with welded nut down. Tighten using t 40 torx

#1

#2

3. Unpack mirror supplied for assembly. Assemble and tighten the lock washer/nut using 7/16" wrench