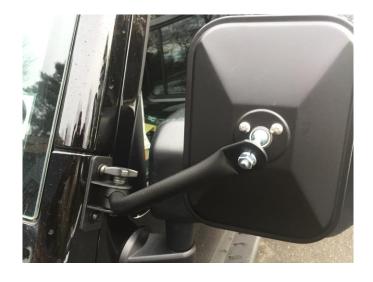

## Barricade Quick Release Textured Black Rectangular Mirrors

**Installation Time:** 30 Minutes

**Tools Required:** 

✓ Jeep supplied tool set and/or T40 torx bit with rachet

✓ 7/16"wrench

Written by Extreme Terrain Customer Jeff J.

Installation Notes, Pre-Installation notes (only when needed)

## **Installation Instructions**

- 1. Remove the two top pillar screws from windshield using t40 torx bit.
- 2. Position supplied bracket in place with welded nut down. Tighten using t 40 torx



#1

#2

3. Unpack mirror supplied for assembly. Assemble and tighten the lock washer/nut using 7/16" wrench



4. Position knurled nuckle link on opposite end of mirror assembly.



5. Place knurled link into bracket and tighten by hand securely. Adjust angle of bracket mirror as needed.



## 6. Finished look.