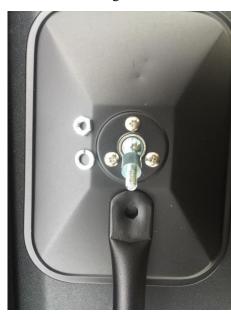

## **Installation Instructions**

- 1. Remove the two top pillar screws from windshield using t40 torx bit.
- 2. Position supplied bracket in place with welded nut down. Tighten using t 40 torx

#1

#2

3. Unpack mirror supplied for assembly. Assemble and tighten the lock washer/nut using 7/16" wrench