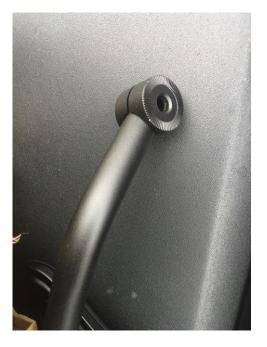

4. Position knurled nuckle link on opposite end of mirror assembly.

5. Place knurled link into bracket and tighten by hand securely. Adjust angle of bracket mirror as needed.