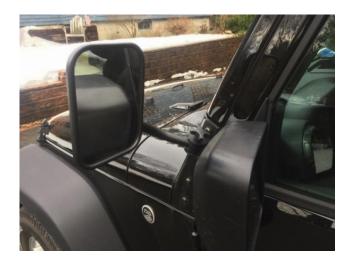

uick Release Textured Black Rectangular Mirrors

**Installation Time:** 30 Minutes

**Tools Required:** 

✓ Jeep supplied tool set and/or T40 torx bit with rachet

✓ 7/16"wrench

Written by Extreme Terrain Customer Jeff J.

Installation Notes, Pre-Installation notes (only when needed)

## **Installation Instructions**

- 1. Remove the two top pillar screws from windshield using t40 torx bit.
- 2. Position supplied bracket in place with welded nut down. Tighten using t 40 torx



#1

#2

3. Unpack mirror supplied for assembly. Assemble and tighten the lock washer/nut using 7/16" wrench



4. Position knurled nuckle link on opposite end of mirror assembly.



5. Place knurled link into bracket and tighten by hand securely. Adjust angle of bracket mirror as needed.



## 6. Finished look.