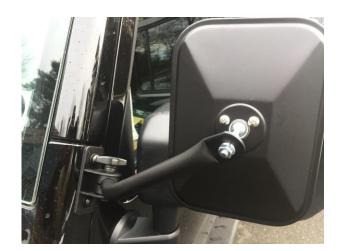

4. Position knurled nuckle link on opposite end of mirror assembly.

5. Place knurled link into bracket and tighten by hand securely. Adjust angle of bracket mirror as needed.

## 6. Finished look.