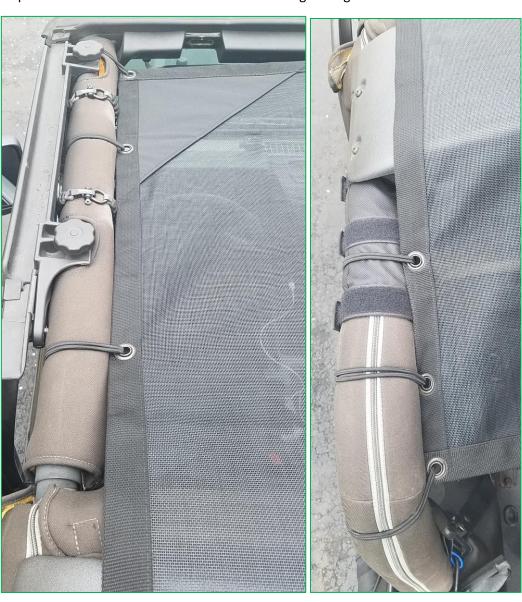

3. Starting on the driver side front, place the bungee cord through the eyelet with the ball facing the inside of the passenger compartment. Go over the roll bar (in front of the window surround Nut) and between the window surround and roll bar. Loop the bungee around the ball to secure the top.

4. Repeat the process down the driver's side for the remaining 6 bungee cords.

- 5. Repeat the process on the passenger side.
- 6. Adjust the top as needed to center over the passenger compartment.

**Tip:** Use a zip tie to ensure the bungees remain secure around the ball. Do not over tighten the zip tie and trim the tail.