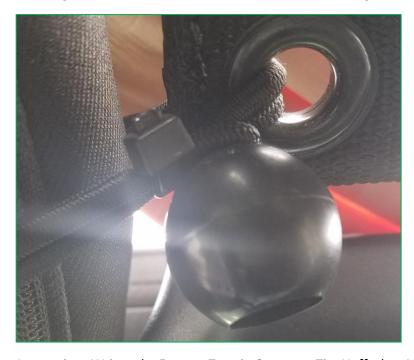

3. Starting on the driver side front, place the bungee cord through the eyelet with the ball facing the inside of the passenger compartment. Go over the roll bar (in front of the window surround Nut) and between the window surround and roll bar. Loop the bungee around the ball to secure the top.

4. Repeat the process down the driver's side for the remaining 6 bungee cords.

- 5. Repeat the process on the passenger side.
- 6. Adjust the top as needed to center over the passenger compartment.

**Tip:** Use a zip tie to ensure the bungees remain secure around the ball. Do not over tighten the zip tie and trim the tail.