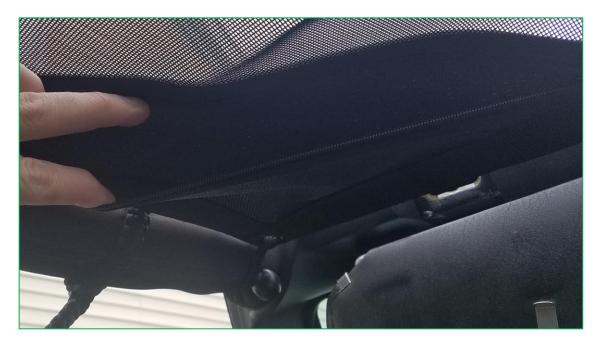

3. Starting on the driver side front, place the bungee cord through the eyelet with the ball facing the inside of the passenger compartment. Go over the roll bar (in front of the window surround Nut) and between the window surround and roll bar. Loop the bungee around the ball to secure the top.

4. Repeat the process down the driver's side for the remaining 6 bungee cords.

- 5. Repeat the process on the passenger side.
- 6. Adjust the top as needed to center over the passenger compartment.

**Tip:** Use a zip tie to ensure the bungees remain secure around the ball. Do not over tighten the zip tie and trim the tail.