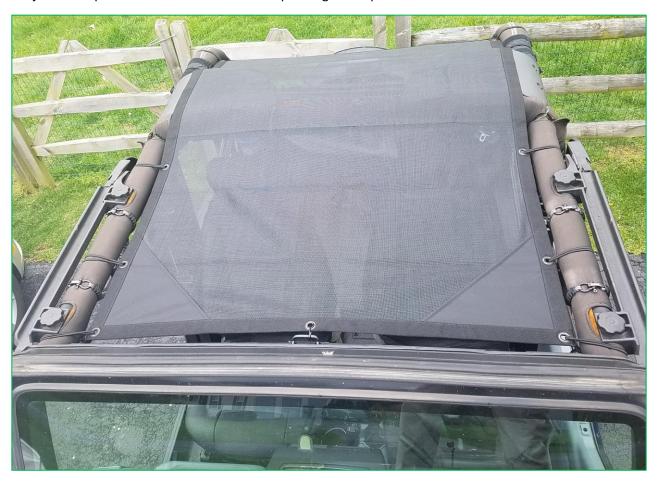

llation Time: 15-30 Minutes** 

**Tools Required:** 

√ No Tools Required

## **Installation Instructions:**

1. Remove Hard top or lower soft top.



2. Attach center clasp to center latch over the windshield. Make sure the opening to the pockets are facing into the passenger compartment.



3. Starting on the driver side front, place the bungee cord through the eyelet with the ball facing the inside of the passenger compartment. Go over the roll bar (in front of the window surround Nut) and between the window surround and roll bar. Loop the bungee around the ball to secure the top.







4. Repeat the process down the driver's side for the remaining 6 bungee cords.



- 5. Repeat the process on the passenger side.
- 6. Adjust the top as needed to center over the passenger compartment.



**Tip:** Use a zip tie to ensure the bungees remain secure around the ball. Do not over tighten the zip tie and trim the tail.



Installation Instructions Written by ExtremeTerrain Customer Tim Hoffecker 4/19/2018