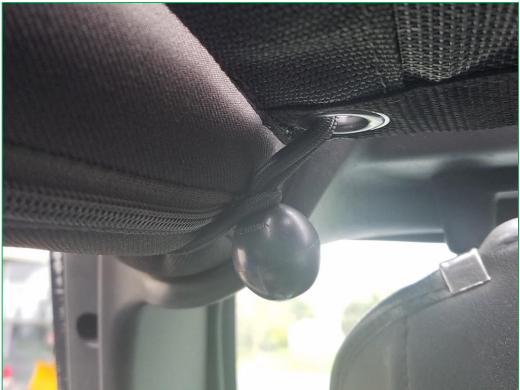

3. Starting on the driver side front, place the bungee cord through the eyelet with the ball facing the inside of the passenger compartment. Go over the roll bar (in front of the window surround Nut) and between the window surround and roll bar. Loop the bungee around the ball to secure the top.

4. Repeat the process down the driver's side for the remaining 6 bungee cords.

- 5. Repeat the process on the passenger side.
- 6. Adjust the top as needed to center over the passenger compartment.

**Tip:** Use a zip tie to ensure the bungees remain secure around the ball. Do not over tighten the zip tie and trim the tail.