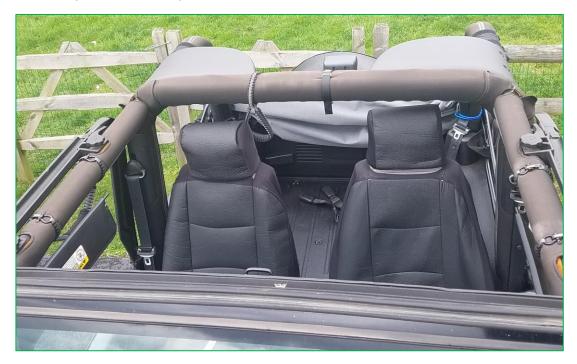

## **TruShield FullShade Top (97-06 Wrangler TJ)**

**Installation Time: 15-30 Minutes** 

**Tools Required:** 

√ No Tools Required

## **Installation Instructions:**

1. Remove Hard top or lower soft top.

2. Attach center clasp to center latch over the windshield. Make sure the opening to the pockets are facing into the passenger compartment.