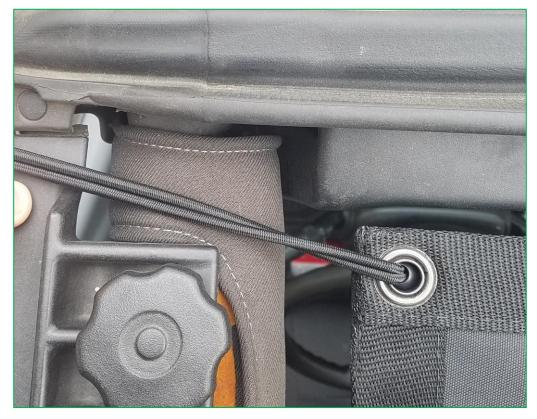

3. Starting on the driver side front, place the bungee cord through the eyelet with the ball facing the inside of the passenger compartment. Go over the roll bar (in front of the window surround Nut) and between the window surround and roll bar. Loop the bungee around the ball to secure the top.

4. Repeat the process down the driver's side for the remaining 6 bungee cords.

- 5. Repeat the process on the passenger side.
- 6. Adjust the top as needed to center over the passenger compartment.

**Tip:** Use a zip tie to ensure the bungees remain secure around the ball. Do not over tighten the zip tie and trim the tail.