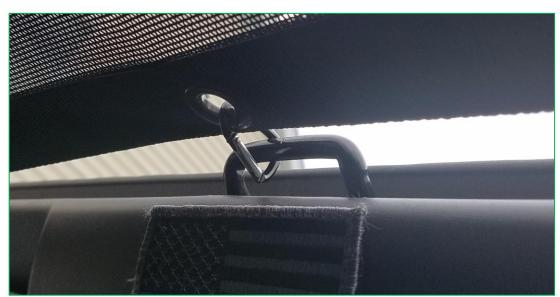

## **Installation Instructions:**

1. Remove Hard top or lower soft top.

2. Attach center clasp to center latch over the windshield. Make sure the opening to the pockets are facing into the passenger compartment.

3. Starting on the driver side front, place the bungee cord through the eyelet with the ball facing the inside of the passenger compartment. Go over the roll bar (in front of the window surround Nut) and between the window surround and roll bar. Loop the bungee around the ball to secure the top.